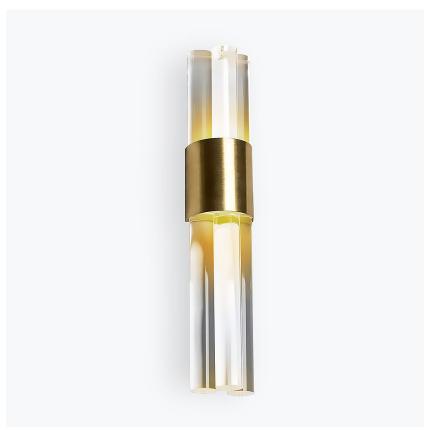

# **Belmont Wall Light**

## **WL281**

Collection Name

## ART DECO COLLECTION

A beautiful slim wall light of great elegance made out of 3 large solid Lucite rods with a plate of curved metal.

#### Compatible with

Bathroom

Yacht Club

WL281 in Clear Lucite and Brushed Gold

# **Available Sizes**

Size One Only

WL281, Height: 46 cm (18.11") Width: 9 cm (3.54") Depth: 9 cm (3.54")

Bulbs: 1 × LED 2.5w G9 LED Net Weight: 2 kg / 4 lb

All our wall lights are suitable for bathrooms if positioned in Zone 3. Please refer to the IP Rating Guide in the Bathroom Section on our website.