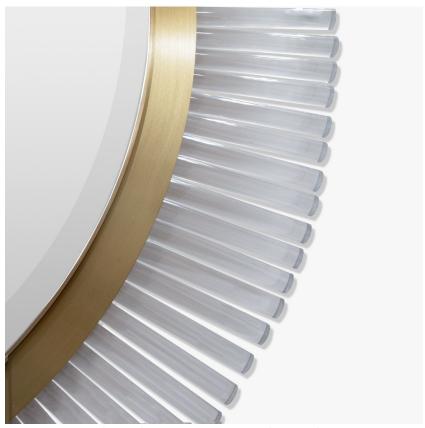

### M123-S

Collection Name
REFLECT COLLECTION

Comprised of sporadic or straight Lucite rods, this mirror is another contemporary addition to the Belgrave Square family from the Mayfair Collection. This ornate mirror can be lit by a long LED strip positioned above the Lucite rods to create a beautifully warm lighting effect which reflects off the distressed glass.

Belgrave Square Straight Mirror in Brushed Gold and Clear Lucite