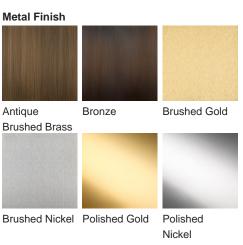

## **BELLA FIGURA**

# **Belgrave Square Straight Mirror**

### M123-S

Collection Name
REFLECT COLLECTION

Comprised of sporadic or straight Lucite rods, this mirror is another contemporary addition to the Belgrave Square family from the Mayfair Collection. This ornate mirror can be lit by a long LED strip positioned above the Lucite rods to create a beautifully warm lighting effect which reflects off the distressed glass.



Belgrave Square Straight Mirror in Brushed Gold and Clear Lucite

#### **Available Finishes**





### **Available Sizes**

Size One

M123-S, Diameter: 127 cm (50")

Depth: 5.4 cm (2.13") Net Weight: 46 kg / 101 lb