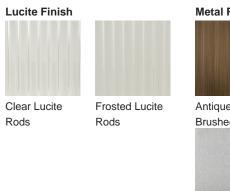

## **BELLA FIGURA**

# **Belgrave Square Straight Mirror**

### M123-S

Collection Name
REFLECT COLLECTION

Comprised of sporadic or straight Lucite rods, this mirror is another contemporary addition to the Belgrave Square family from the Mayfair Collection. This ornate mirror can be lit by a long LED strip positioned above the Lucite rods to create a beautifully warm lighting effect which reflects off the distressed glass.



Belgrave Square Straight Mirror in Brushed Gold and Clear Lucite

#### **Available Finishes**





### **Available Sizes**

Size One

M123-S, Diameter: 127 cm (50")

Depth: 5.4 cm (2.13") Net Weight: 46 kg / 101 lb