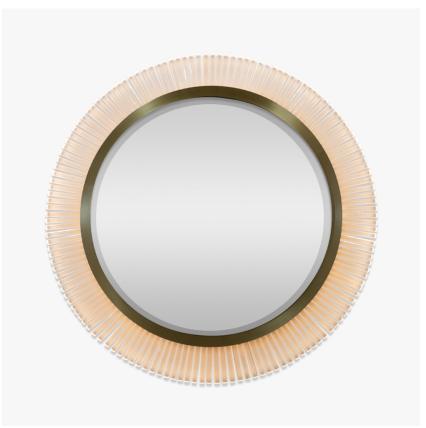

### M123-S-LED

Collection Name
REFLECT COLLECTION

Comprised of sporadic or straight Lucite rods, this mirror is another contemporary addition to the Belgrave Square family from the Mayfair Collection. This ornate mirror can be lit by a long LED strip positioned above the Lucite rods to create a beautifully warm lighting effect which reflects off the distressed glass.

Belgrave Square Straight LED Mirror in Brushed Gold and Clear Lucite