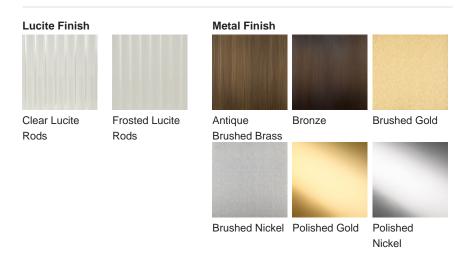

## **BELLA FIGURA**

# **Belgrave Square Straight LED Mirror**

### M123-S-LED

Collection Name
REFLECT COLLECTION

Comprised of sporadic or straight Lucite rods, this mirror is another contemporary addition to the Belgrave Square family from the Mayfair Collection. This ornate mirror can be lit by a long LED strip positioned above the Lucite rods to create a beautifully warm lighting effect which reflects off the distressed glass.



Belgrave Square Straight LED Mirror in Brushed Gold and Clear Lucite

#### **Available Finishes**



### **Available Sizes**

Size One

M123-S-LED, Diameter: 127 cm (50") Depth: 5.4 cm (2.13") Net Weight: 46 kg / 101 lb