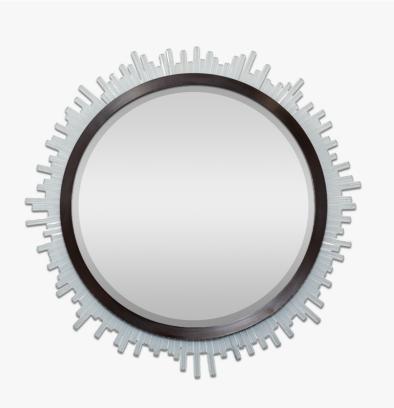

### Belgrave Square Random Mirror

#### M123-R

Collection Name REFLECT COLLECTION

Comprised of sporadic or straight Lucite rods, this mirror is another contemporary addition to the Belgrave Square family from the Mayfair Collection. This ornate mirror can be lit by a long LED strip positioned above the Lucite rods to create a beautifully warm lighting effect which reflects off the distressed glass.

Belgrave Square Random Mirror in Bronze and Clear Lucite