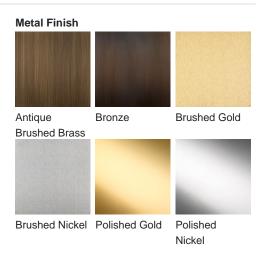

# **BELLA FIGURA**

### Belgrave Square Random Mirror

#### M123-R

Collection Name REFLECT COLLECTION

Comprised of sporadic or straight Lucite rods, this mirror is another contemporary addition to the Belgrave Square family from the Mayfair Collection. This ornate mirror can be lit by a long LED strip positioned above the Lucite rods to create a beautifully warm lighting effect which reflects off the distressed glass.



Belgrave Square Random Mirror in Bronze and Clear Lucite

#### **Available Finishes**

Lucite Finish

Rods

Frosted Lucite Rods



## Size One

M123-R, Diameter: 127 cm (50") Depth: 5.4 cm (2.13") Net Weight: 46 kg / 101 lb