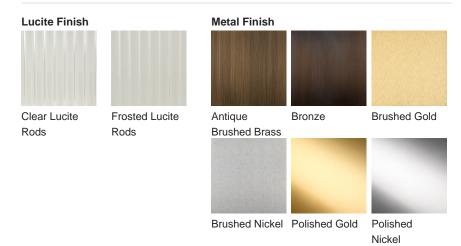

## **BELLA FIGURA**

# **Belgrave Square Random LED Mirror**

### M123-R-LED

Collection Name
REFLECT COLLECTION

Comprised of sporadic or straight Lucite rods, this mirror is another contemporary addition to the Belgrave Square family from the Mayfair Collection. This ornate mirror can be lit by a long LED strip positioned above the Lucite rods to create a beautifully warm lighting effect which reflects off the distressed glass.



Belgrave Square Random LED Mirror in Bronze and Clear Lucite

#### **Available Finishes**



#### **Available Sizes**

Size One

M123-R-LED, Diameter: 127 cm (50") Depth: 5.4 cm (2.13") Net Weight: 46 kg / 101 lb