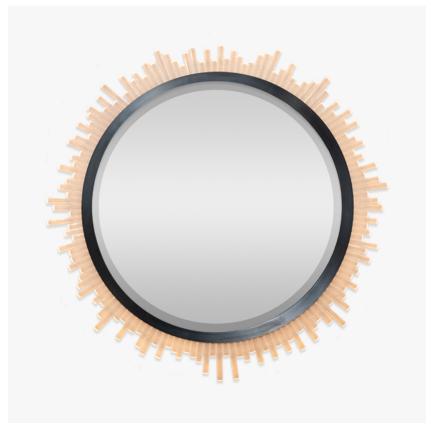

# **Belgrave Square Random LED Mirror**

### M123-R-LED

Collection Name
REFLECT COLLECTION

Comprised of sporadic or straight Lucite rods, this mirror is another contemporary addition to the Belgrave Square family from the Mayfair Collection. This ornate mirror can be lit by a long LED strip positioned above the Lucite rods to create a beautifully warm lighting effect which reflects off the distressed glass.

Belgrave Square Random LED Mirror in Bronze and Clear Lucite