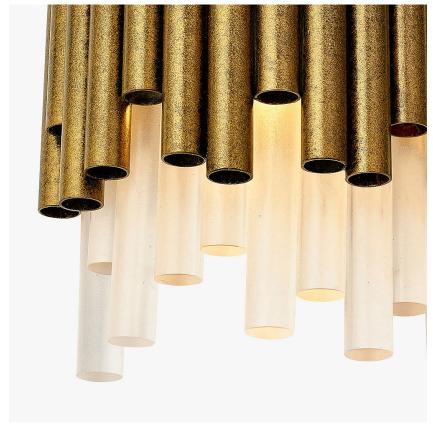

## **MAYFAIR COLLECTION**

An edgy new wall light inspired by brutalist designs from the 1970s, which is available in our new distressed finishes. This design is made out of a series of random brass tubes and Lucite rods, which produces a unique piece of modern wall sculpture with a suble lighting effect.

# Compatible with

WL109 in Stippled Gold and Frosted Lucite Rods