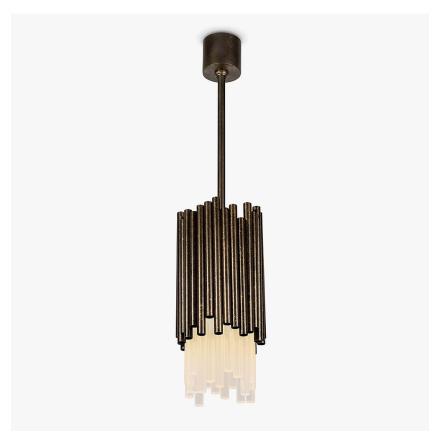

# **Battersea Pendant**

#### **MAYFAIR COLLECTION**

This new Battersea pendant inspired by brutalist designs from the 1970s, is available in our new distressed finishes. This design is made out of a series of random brass tubes and Lucite rods, which results in a unique piece of modern ceiling sculpture with a subtle lighting effect

# Size One

CL109-PEN,

Height: 45 cm (17.72")
Diameter: 20 cm (7.87")
Bulbs: 4 x 40W G9
Net Weight: 10 kg / 22 lb

The dimensions of the central supporting rod and ceiling rose are not included in the height measurements. The standard rod and ceiling rose is 50cm (20") high if not otherwise specified by the customer.