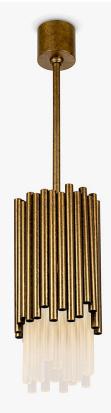

# **Battersea Pendant**

## CL109-PEN

Collection Name
MAYFAIR COLLECTION

This new Battersea pendant inspired by brutalist designs from the 1970s, is available in our new distressed finishes. This design is made out of a series of random brass tubes and Lucite rods, which results in a unique piece of modern ceiling sculpture with a subtle lighting effect

CL109-PEN in Frosted Lucite Rods and Stippled Gold Rods