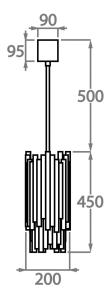

#### Size One CL109-PEN, Height: 45 cm (17.72") Diameter: 20 cm (7.87") Bulbs: 4 × 40W G9 Net Weight: 10 kg / 22 lb

The dimensions of the central supporting rod and ceiling rose are not included in the height measurements. The standard rod and ceiling rose is 50cm (20") high if not otherwise specified by the customer.