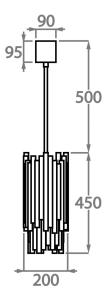

# Size One

CL109-PEN,

Height: 45 cm (17.72")
Diameter: 20 cm (7.87")
Bulbs: 4 x 40W G9
Net Weight: 10 kg / 22 lb

The dimensions of the central supporting rod and ceiling rose are not included in the height measurements. The standard rod and ceiling rose is 50cm (20") high if not otherwise specified by the customer.