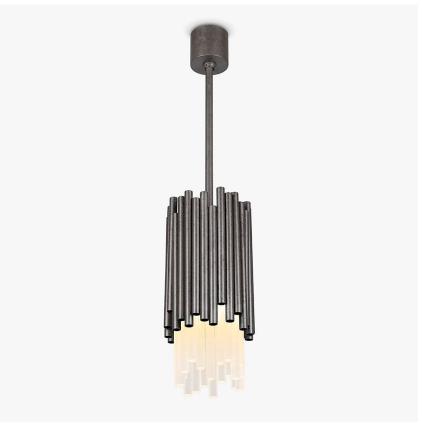

# **Battersea Pendant**

#### **MAYFAIR COLLECTION**

This new Battersea pendant inspired by brutalist designs from the 1970s, is available in our new distressed finishes. This design is made out of a series of random brass tubes and Lucite rods, which results in a unique piece of modern ceiling sculpture with a subtle lighting effect

CL109-PEN in Frosted Lucite Rods and Stippled Silver Rods

# Size One

CL109-PEN,

Height: 45 cm (17.72")
Diameter: 20 cm (7.87")
Bulbs: 4 x 40W G9
Net Weight: 10 kg / 22 lb

The dimensions of the central supporting rod and ceiling rose are not included in the height measurements. The standard rod and ceiling rose is 50cm (20") high if not otherwise specified by the customer.