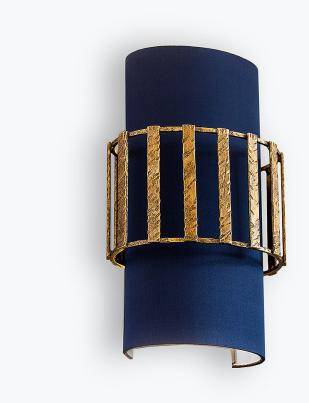

# **Aviary Wall Light**

# **CANTERBURY COLLECTION**

This original "caged" Wall Light is our reinterpretation of a traditional Victorian bird aviary and matches our Ceiling Light of the same name. The oval frame charmingly encaptures a long oval silk lampshade of your choice, which can be ordered in any of our over 280 silks and satins. The fame is available in four hand painted finishes and a choice of two metal textures - smooth or hammered.

# Compatible with

Yacht Club

WL51 in Hammered Antique Gold Leaf with a Half Oval Shade in Crepe Satin 1806W-57N New Navy