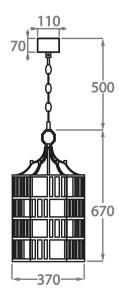

# One Size

CL51-LAN,

Height: 67 cm (26.38") Diameter: 37 cm (14.57") Bulbs: 4 x LED 4W E14

The dimensions of the supporting chain and ceiling rose are not included in the height measurements. The standard chain and ceiling rose are 50cm (20") high if not otherwise specified by the customer.