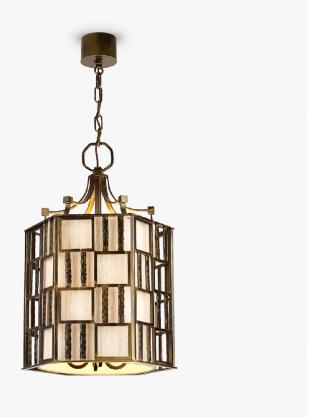

# **Aviary Lantern With Shade**

# CL51-LAN

Collection Name

#### **CANTERBURY COLLECTION**

The Aviary family is a perfect mix of exceptional craft and modern form. The latest to join the collection is the Aviary lantern, made up of a mix of smooth and hammered metal work, designed in a cage inspired formation. The Aviary lantern is available with or without a shade included inside the frame as well as a number of different metal finishes

CL51-LAN in Smooth and Hammered Decorated Bronze with Shade in 3998/W

# One Size

CL51-LAN,

Height: 67 cm (26.38") Diameter: 37 cm (14.57") Bulbs: 4 x LED 4W E14

The dimensions of the supporting chain and ceiling rose are not included in the height measurements. The standard chain and ceiling rose are 50cm (20") high if not otherwise specified by the customer.