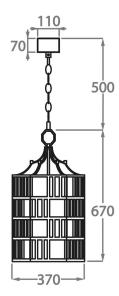

CL51-LAN in Smooth and Hammered Decorated Bronze

### One Size

CL51-LAN,

Height: 67 cm (26.38") Diameter: 37 cm (14.57") Bulbs: 4 x LED 4W E14

The dimensions of the supporting chain and ceiling rose are not included in the height measurements. The standard chain and ceiling rose are 50cm (20") high if not otherwise specified by the customer.