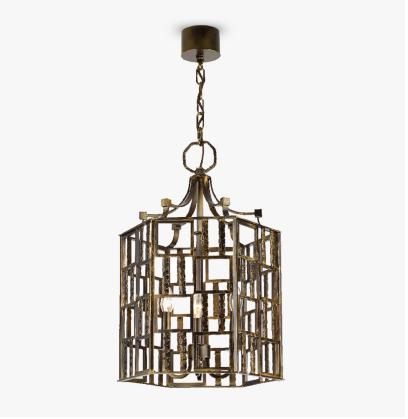

# **Aviary Lantern**

#### **CANTERBURY COLLECTION**

The Aviary family is a perfect mix of exceptional craft and modern form. The latest to join the collection is the Aviary Lantern, made up of a mix of smooth and hammered metal work, designed in a cage inspired formation. The Aviary Lantern is available with or without a shade included inside the frame as well as a number of different metal finishes

CL51-LAN in Smooth and Hammered Decorated Bronze

### One Size

CL51-LAN,

Height: 67 cm (26.38") Diameter: 37 cm (14.57") Bulbs: 4 x LED 4W E14

The dimensions of the supporting chain and ceiling rose are not included in the height measurements. The standard chain and ceiling rose are 50cm (20") high if not otherwise specified by the customer.