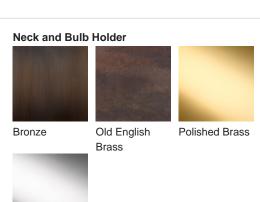

**

## Athena Lamp

#### **TL823**

Collection Name
VEGA COLLECTION

An ode to the deity, Athena, a goddess of wisdom and craft. This contemporary model is styled on the traditional form of a Greek amphora with exaggerated, angular arms in stark contrast to its rounded body. Athena is an adaptable statement piece which possesses the ability to claim focus or quietly set the tone of its setting depending upon the selection of finishes.

Required modifications for use on yachts - lacquer applied to all metal components, "sea rod" through centre to secure base to surfaces, with the cable exit through bottom of the base.

## Compatible with



Yacht Club



TL823 in Chalk and Bronze with 12" Tall Drum Shade in Bennett's Dupion Silk Nightingale 5018W/116

#### **Available Finishes**

Silver





Polished Nickel





### Size One

TL823,

Height: 46.3 cm (18.23") Diameter: 20.5 cm (8.07") Bulbs: 1 × 40W E27 Cable Exit: Bottom



Dimensions are measured from the base of the lamp to the middle of the bulb holder and are excluding shade. Overall height with recommended 12" tall drum shade is 74.2cm - 29.2"