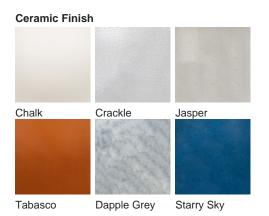

RA**

## Athena Lamp

#### **TL823**

Collection Name
VEGA COLLECTION

An ode to the deity, Athena, a goddess of wisdom and craft. This contemporary model is styled on the traditional form of a Greek amphora with exaggerated, angular arms in stark contrast to its rounded body. Athena is an adaptable statement piece which possesses the ability to claim focus or quietly set the tone of its setting depending upon the selection of finishes.

Required modifications for use on yachts - lacquer applied to all metal components, "sea rod" through centre to secure base to surfaces, with the cable exit through bottom of the base.

## Compatible with



Yacht Club



TL823 in Chalk and Bronze with 12" Tall Drum Shade in Bennett's Dupion Silk Nightingale 5018W/116

#### **Available Finishes**

Silver





Polished Nickel





### Size One

TL823,

Height: 46.3 cm (18.23") Diameter: 20.5 cm (8.07") Bulbs: 1 × 40W E27 Cable Exit: Bottom



Dimensions are measured from the base of the lamp to the middle of the bulb holder and are excluding shade. Overall height with recommended 12" tall drum shade is 74.2cm - 29.2"