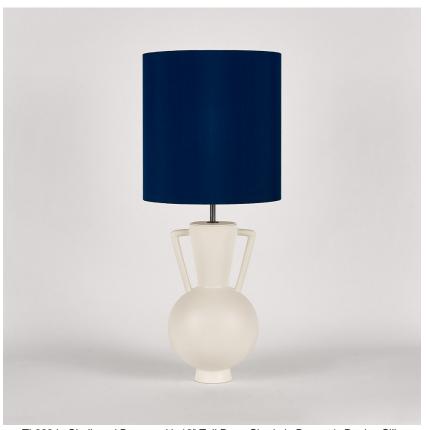

#### **TL823**

Collection Name
VEGA COLLECTION

An ode to the deity, Athena, a goddess of wisdom and craft. This contemporary model is styled on the traditional form of a Greek amphora with exaggerated, angular arms in stark contrast to its rounded body. Athena is an adaptable statement piece which possesses the ability to claim focus or quietly set the tone of its setting depending upon the selection of finishes.

## Compatible with

Yacht Club

TL823 in Chalk and Bronze with 12" Tall Drum Shade in Bennett's Dupion Silk Nightingale 5018W/116

### Size One

TL823,

Height: 46.3 cm (18.23") Diameter: 20.5 cm (8.07") Bulbs: 1 × 40W E27 Cable Exit: Bottom

Dimensions are measured from the base of the lamp to the middle of the bulb holder and are excluding shade. Overall height with recommended 12" tall drum shade is 74.2cm - 29.2"