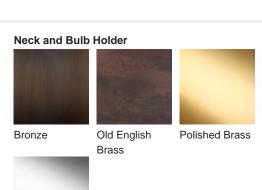

**

## Athena Lamp

#### **TL823**

Collection Name
VEGA COLLECTION

An ode to the deity, Athena, a goddess of wisdom and craft. This contemporary model is styled on the traditional form of a Greek amphora with exaggerated, angular arms in stark contrast to its rounded body. Athena is an adaptable statement piece which possesses the ability to claim focus or quietly set the tone of its setting depending upon the selection of finishes.

Required modifications for use on yachts - lacquer applied to all metal components, "sea rod" through centre to secure base to surfaces, with the cable exit through bottom of the base.

## Compatible with



Yacht Club



TL823 in Crackle and Polished Brass with 12" Tall Drum Shade in James Hare Vyne Silk Rose Quartz 31625/13

#### **Available Finishes**





Polished Nickel





### Size One

TL823,

Height: 46.3 cm (18.23") Diameter: 20.5 cm (8.07") Bulbs: 1 × 40W E27 Cable Exit: Bottom



Dimensions are measured from the base of the lamp to the middle of the bulb holder and are excluding shade. Overall height with recommended 12" tall drum shade is 74.2cm - 29.2"