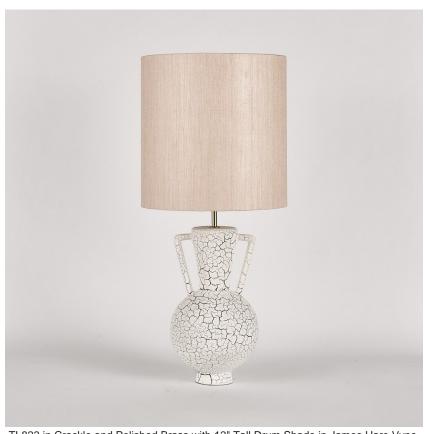

#### **TL823**

Collection Name
VEGA COLLECTION

An ode to the deity, Athena, a goddess of wisdom and craft. This contemporary model is styled on the traditional form of a Greek amphora with exaggerated, angular arms in stark contrast to its rounded body. Athena is an adaptable statement piece which possesses the ability to claim focus or quietly set the tone of its setting depending upon the selection of finishes.

## Compatible with

Yacht Club

TL823 in Crackle and Polished Brass with 12" Tall Drum Shade in James Hare Vyne Silk Rose Quartz 31625/13

### Size One

TL823,

Height: 46.3 cm (18.23") Diameter: 20.5 cm (8.07") Bulbs: 1 × 40W E27 Cable Exit: Bottom

Dimensions are measured from the base of the lamp to the middle of the bulb holder and are excluding shade. Overall height with recommended 12" tall drum shade is 74.2cm - 29.2"