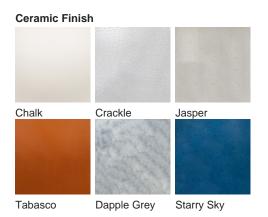

RA**

## Athena Lamp

#### **TL823**

Collection Name
VEGA COLLECTION

An ode to the deity, Athena, a goddess of wisdom and craft. This contemporary model is styled on the traditional form of a Greek amphora with exaggerated, angular arms in stark contrast to its rounded body. Athena is an adaptable statement piece which possesses the ability to claim focus or quietly set the tone of its setting depending upon the selection of finishes.

Required modifications for use on yachts - lacquer applied to all metal components, "sea rod" through centre to secure base to surfaces, with the cable exit through bottom of the base.

## Compatible with



Yacht Club



TL823 in Crackle and Polished Brass with 12" Tall Drum Shade in James Hare Vyne Silk Rose Quartz 31625/13

#### **Available Finishes**





Polished Nickel





### Size One

TL823,

Height: 46.3 cm (18.23") Diameter: 20.5 cm (8.07") Bulbs: 1 × 40W E27 Cable Exit: Bottom



Dimensions are measured from the base of the lamp to the middle of the bulb holder and are excluding shade. Overall height with recommended 12" tall drum shade is 74.2cm - 29.2"