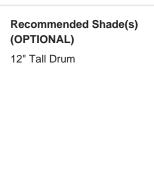

## Compatible with

Yacht Club

TL823 in Crackle and Polished Brass with 12" Tall Drum Shade in James Hare Vyne Silk Rose Quartz 31625/13

### Size One

TL823,

Height: 46.3 cm (18.23") Diameter: 20.5 cm (8.07") Bulbs: 1 × 40W E27 Cable Exit: Bottom

Dimensions are measured from the base of the lamp to the middle of the bulb holder and are excluding shade. Overall height with recommended 12" tall drum shade is 74.2cm - 29.2"