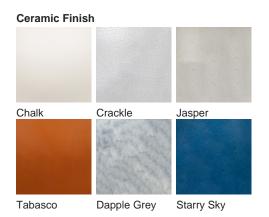

# **BELLA FIGURA**

# **Athena Lamp**

#### **TL823**

Collection Name
VEGA COLLECTION

An ode to the deity, Athena, a goddess of wisdom and craft. This contemporary model is styled on the traditional form of a Greek amphora with exaggerated, angular arms in stark contrast to its rounded body. Athena is an adaptable statement piece which possesses the ability to claim focus or quietly set the tone of its setting depending upon the selection of finishes.

## Compatible with



Yacht Club



TL823 in Crackle and Polished Brass with 12" Tall Drum Shade in James Hare Vyne Silk Rose Quartz 31625/13

Recommended Shade(s)

(OPTIONAL)
12" Tall Drum

#### **Available Finishes**





Polished Nickel



### Size One

TL823,

Height: 46.3 cm (18.23") Diameter: 20.5 cm (8.07") Bulbs: 1 × 40W E27 Cable Exit: Bottom



Dimensions are measured from the base of the lamp to the middle of the bulb holder and are excluding shade. Overall height with recommended 12" tall drum shade is 74.2cm - 29.2"