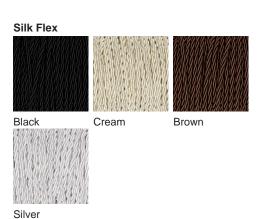

# **BELLA FIGURA**

# **Athena Lamp**

#### **TL823**

Collection Name
VEGA COLLECTION

An ode to the deity, Athena, a goddess of wisdom and craft. This contemporary model is styled on the traditional form of a Greek amphora with exaggerated, angular arms in stark contrast to its rounded body. Athena is an adaptable statement piece which possesses the ability to claim focus or quietly set the tone of its setting depending upon the selection of finishes.

## Compatible with



Yacht Club



TL823 in Crackle and Polished Brass with 12" Tall Drum Shade in James Hare Vyne Silk Rose Quartz 31625/13

Recommended Shade(s)

(OPTIONAL)
12" Tall Drum

#### **Available Finishes**





Polished Nickel



### Size One

TL823,

Height: 46.3 cm (18.23") Diameter: 20.5 cm (8.07") Bulbs: 1 × 40W E27 Cable Exit: Bottom



Dimensions are measured from the base of the lamp to the middle of the bulb holder and are excluding shade. Overall height with recommended 12" tall drum shade is 74.2cm - 29.2"