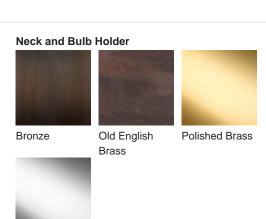

# **BELLA FIGURA**

# **Athena Lamp**

#### **TL823**

Collection Name
VEGA COLLECTION

An ode to the deity, Athena, a goddess of wisdom and craft. This contemporary model is styled on the traditional form of a Greek amphora with exaggerated, angular arms in stark contrast to its rounded body. Athena is an adaptable statement piece which possesses the ability to claim focus or quietly set the tone of its setting depending upon the selection of finishes.

## Compatible with



Yacht Club



TL823 in Crackle and Polished Brass with 12" Tall Drum Shade in James Hare Vyne Silk Rose Quartz 31625/13

Recommended Shade(s)

(OPTIONAL)
12" Tall Drum

#### **Available Finishes**





Polished Nickel



### Size One

TL823,

Height: 46.3 cm (18.23") Diameter: 20.5 cm (8.07") Bulbs: 1 × 40W E27 Cable Exit: Bottom



Dimensions are measured from the base of the lamp to the middle of the bulb holder and are excluding shade. Overall height with recommended 12" tall drum shade is 74.2cm - 29.2"