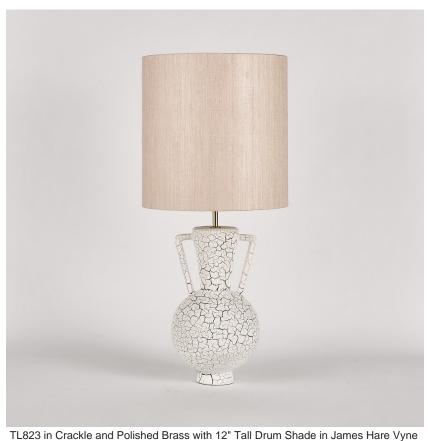

## Compatible with

Yacht Club

TL823 in Crackle and Polished Brass with 12" Tall Drum Shade in James Hare Vyne Silk Rose Quartz 31625/13

Recommended Shade(s)

(OPTIONAL)
12" Tall Drum