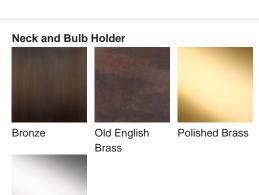

# **BELLA FIGURA**

## **Athena Lamp**

#### **TL823**

Collection Name
VEGA COLLECTION

An ode to the deity, Athena, a goddess of wisdom and craft. This contemporary model is styled on the traditional form of a Greek amphora with exaggerated, angular arms in stark contrast to its rounded body. Athena is an adaptable statement piece which possesses the ability to claim focus or quietly set the tone of its setting depending upon the selection of finishes.

### Compatible with



Yacht Club



TL823 in Dapple Grey and Polished Brass with 12" Tall Drum Shade in Bennett's Dupion Silk Nightingale 5018W/116

#### **Available Finishes**





Polished Nickel





Silver

### Size One

TL823,

Height: 46.3 cm (18.23") Diameter: 20.5 cm (8.07") Bulbs: 1 × 40W E27 Cable Exit: Bottom



Dimensions are measured from the base of the lamp to the middle of the bulb holder and are excluding shade. Overall height with recommended 12" tall drum shade is 74.2cm - 29.2"