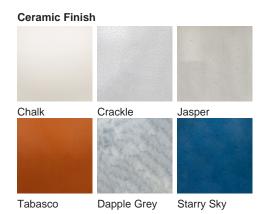

# **BELLA FIGURA**

## **Athena Lamp**

#### **TL823**

Collection Name
VEGA COLLECTION

An ode to the deity, Athena, a goddess of wisdom and craft. This contemporary model is styled on the traditional form of a Greek amphora with exaggerated, angular arms in stark contrast to its rounded body. Athena is an adaptable statement piece which possesses the ability to claim focus or quietly set the tone of its setting depending upon the selection of finishes.

### Compatible with



Yacht Club



TL823 in Dapple Grey and Polished Brass with 12" Tall Drum Shade in Bennett's Dupion Silk Nightingale 5018W/116

#### **Available Finishes**





Polished Nickel





Silver

### Size One

TL823,

Height: 46.3 cm (18.23") Diameter: 20.5 cm (8.07") Bulbs: 1 × 40W E27 Cable Exit: Bottom



Dimensions are measured from the base of the lamp to the middle of the bulb holder and are excluding shade. Overall height with recommended 12" tall drum shade is 74.2cm - 29.2"