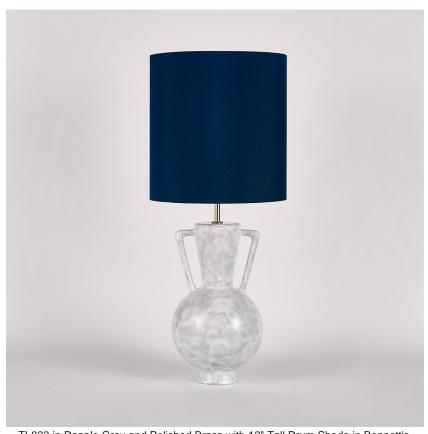

#### **TL823**

Collection Name
VEGA COLLECTION

An ode to the deity, Athena, a goddess of wisdom and craft. This contemporary model is styled on the traditional form of a Greek amphora with exaggerated, angular arms in stark contrast to its rounded body. Athena is an adaptable statement piece which possesses the ability to claim focus or quietly set the tone of its setting depending upon the selection of finishes.

### Compatible with

Yacht Club

TL823 in Dapple Grey and Polished Brass with 12" Tall Drum Shade in Bennett's Dupion Silk Nightingale 5018W/116

### Size One

TL823,

Height: 46.3 cm (18.23") Diameter: 20.5 cm (8.07") Bulbs: 1 × 40W E27 Cable Exit: Bottom

Dimensions are measured from the base of the lamp to the middle of the bulb holder and are excluding shade. Overall height with recommended 12" tall drum shade is 74.2cm - 29.2"