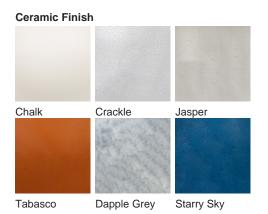

LA FIGURA**

# Athena Lamp

#### **TL823**

Collection Name
VEGA COLLECTION

An ode to the deity, Athena, a goddess of wisdom and craft. This contemporary model is styled on the traditional form of a Greek amphora with exaggerated, angular arms in stark contrast to its rounded body. Athena is an adaptable statement piece which possesses the ability to claim focus or quietly set the tone of its setting depending upon the selection of finishes.

Required modifications for use on yachts - lacquer applied to all metal components, "sea rod" through centre to secure base to surfaces, with the cable exit through bottom of the base.

## Compatible with



Yacht Club



TL823 in Chalk and Polished Nickel with 12" Tall Drum Shade in Bennett's Crepe Satin Ochre 1806W/70

#### **Available Finishes**





Polished Nickel



# Silk Flex









Silver

### Size One

TL823,

Height: 46.3 cm (18.23") Diameter: 20.5 cm (8.07") Bulbs: 1 × 40W E27 Cable Exit: Bottom



Dimensions are measured from the base of the lamp to the middle of the bulb holder and are excluding shade. Overall height with recommended 12" tall drum shade is 74.2cm - 29.2"