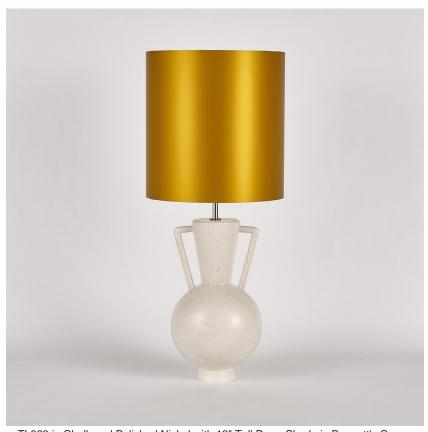

## Compatible with

Yacht Club

TL823 in Chalk and Polished Nickel with 12" Tall Drum Shade in Bennett's Crepe Satin Ochre 1806W/70

#### **TL823**

Collection Name
VEGA COLLECTION

An ode to the deity, Athena, a goddess of wisdom and craft. This contemporary model is styled on the traditional form of a Greek amphora with exaggerated, angular arms in stark contrast to its rounded body. Athena is an adaptable statement piece which possesses the ability to claim focus or quietly set the tone of its setting depending upon the selection of finishes.

### Size One

TL823,

Height: 46.3 cm (18.23") Diameter: 20.5 cm (8.07") Bulbs: 1 × 40W E27 Cable Exit: Bottom

Dimensions are measured from the base of the lamp to the middle of the bulb holder and are excluding shade. Overall height with recommended 12" tall drum shade is 74.2cm - 29.2"