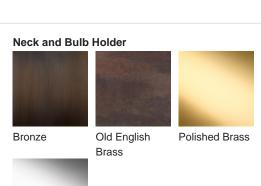

FIGURA**

# Athena Lamp

#### **TL823**

Collection Name
VEGA COLLECTION

An ode to the deity, Athena, a goddess of wisdom and craft. This contemporary model is styled on the traditional form of a Greek amphora with exaggerated, angular arms in stark contrast to its rounded body. Athena is an adaptable statement piece which possesses the ability to claim focus or quietly set the tone of its setting depending upon the selection of finishes.

Required modifications for use on yachts - lacquer applied to all metal components, "sea rod" through centre to secure base to surfaces, with the cable exit through bottom of the base.

## Compatible with



Yacht Club



TL823 in Chalk and Polished Nickel with 12" Tall Drum Shade in Bennett's Crepe Satin Ochre 1806W/70

#### **Available Finishes**





Polished Nickel



# Silk Flex









Silver

### Size One

TL823,

Height: 46.3 cm (18.23") Diameter: 20.5 cm (8.07") Bulbs: 1 × 40W E27 Cable Exit: Bottom



Dimensions are measured from the base of the lamp to the middle of the bulb holder and are excluding shade. Overall height with recommended 12" tall drum shade is 74.2cm - 29.2"