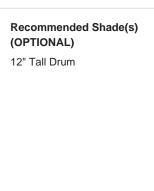

### Size One

TL823,

Height: 46.3 cm (18.23") Diameter: 20.5 cm (8.07") Bulbs: 1 × 40W E27 Cable Exit: Bottom

Dimensions are measured from the base of the lamp to the middle of the bulb holder and are excluding shade. Overall height with recommended 12" tall drum shade is 74.2cm - 29.2"