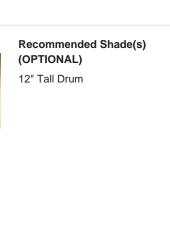

## Size One

TL823,

Height: 46.3 cm (18.23") Diameter: 20.5 cm (8.07") Bulbs: 1 × 40W E27 Cable Exit: Bottom

Dimensions are measured from the base of the lamp to the middle of the bulb holder and are excluding shade. Overall height with recommended 12" tall drum shade is 74.2cm - 29.2"