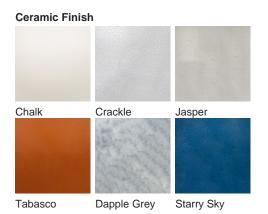

# Athena Lamp

## **TL823**

Collection Name

#### **VEGA COLLECTION**

An ode to the deity, Athena, a goddess of wisdom and craft. This contemporary model is styled on the traditional form of a Greek amphora with exaggerated, angular arms in stark contrast to its rounded body. Athena is an adaptable statement piece which possesses the ability to claim focus or quietly set the tone of its setting depending upon the selection of finishes.

Required modifications for use on yachts - lacquer applied to all metal components, "sea rod" through centre to secure base to surfaces, with the cable exit through bottom of the base.

# Compatible with



Yacht Club



TL823 in Starry Sky and Polished Nickel with 12" Tall Drum Shade in Bennett's Crepe Satin Ochre 1806W/70

### **Available Finishes**





Polished Nickel





Silver

## Size One

TL823,

Height: 46.3 cm (18.23") Diameter: 20.5 cm (8.07") Bulbs: 1 × 40W E27 Cable Exit: Bottom



Dimensions are measured from the base of the lamp to the middle of the bulb holder and are excluding shade. Overall height with recommended 12" tall drum shade is 74.2cm - 29.2"