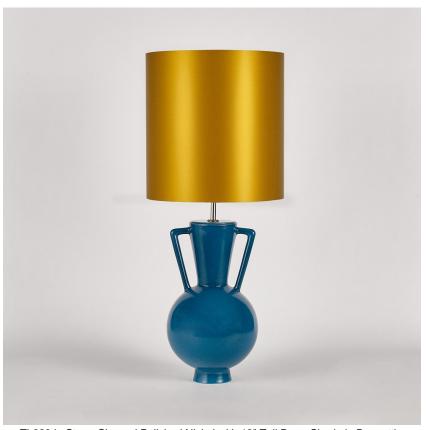

# Compatible with

Yacht Club

TL823 in Starry Sky and Polished Nickel with 12" Tall Drum Shade in Bennett's Crepe Satin Ochre 1806W/70

## Size One

TL823,

Height: 46.3 cm (18.23") Diameter: 20.5 cm (8.07") Bulbs: 1 × 40W E27 Cable Exit: Bottom

Dimensions are measured from the base of the lamp to the middle of the bulb holder and are excluding shade. Overall height with recommended 12" tall drum shade is 74.2cm - 29.2"