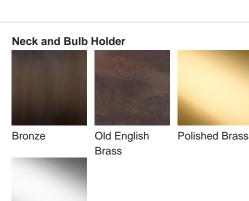

# Athena Lamp

## **TL823**

Collection Name

#### **VEGA COLLECTION**

An ode to the deity, Athena, a goddess of wisdom and craft. This contemporary model is styled on the traditional form of a Greek amphora with exaggerated, angular arms in stark contrast to its rounded body. Athena is an adaptable statement piece which possesses the ability to claim focus or quietly set the tone of its setting depending upon the selection of finishes.

Required modifications for use on yachts - lacquer applied to all metal components, "sea rod" through centre to secure base to surfaces, with the cable exit through bottom of the base.

# Compatible with



Yacht Club



TL823 in Starry Sky and Polished Nickel with 12" Tall Drum Shade in Bennett's Crepe Satin Ochre 1806W/70

### **Available Finishes**





Polished Nickel





Silver

## Size One

TL823,

Height: 46.3 cm (18.23") Diameter: 20.5 cm (8.07") Bulbs: 1 × 40W E27 Cable Exit: Bottom



Dimensions are measured from the base of the lamp to the middle of the bulb holder and are excluding shade. Overall height with recommended 12" tall drum shade is 74.2cm - 29.2"