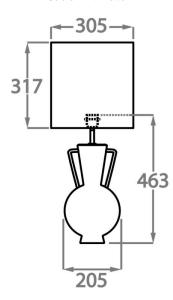

## Size One

TL823,

Height: 46.3 cm (18.23") Diameter: 20.5 cm (8.07") Bulbs: 1 × 40W E27 Cable Exit: Bottom

Dimensions are measured from the base of the lamp to the middle of the bulb holder and are excluding shade. Overall height with recommended 12" tall drum shade is 74.2cm - 29.2"