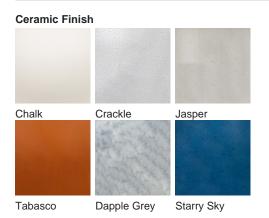

# **BELLA FIGURA**

## **Athena Lamp**

#### **TL823**

Collection Name
VEGA COLLECTION

An ode to the deity, Athena, a goddess of wisdom and craft. This contemporary model is styled on the traditional form of a Greek amphora with exaggerated, angular arms in stark contrast to its rounded body. Athena is an adaptable statement piece which possesses the ability to claim focus or quietly set the tone of its setting depending upon the selection of finishes.

### Compatible with



Yacht Club



TL823 in Starry Sky and Polished Nickel with 12" Tall Drum Shade in Bennett's Crepe Satin Ochre 1806W/70

#### **Available Finishes**





Polished Nickel





### Size One

TL823,

Height: 46.3 cm (18.23") Diameter: 20.5 cm (8.07") Bulbs: 1 × 40W E27 Cable Exit: Bottom



Dimensions are measured from the base of the lamp to the middle of the bulb holder and are excluding shade. Overall height with recommended 12" tall drum shade is 74.2cm - 29.2"