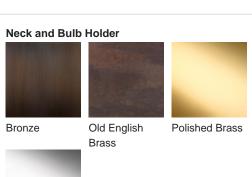

# **BELLA FIGURA**

## **Athena Lamp**

#### **TL823**

Collection Name
VEGA COLLECTION

An ode to the deity, Athena, a goddess of wisdom and craft. This contemporary model is styled on the traditional form of a Greek amphora with exaggerated, angular arms in stark contrast to its rounded body. Athena is an adaptable statement piece which possesses the ability to claim focus or quietly set the tone of its setting depending upon the selection of finishes.

### Compatible with



Yacht Club



TL823 in Starry Sky and Polished Nickel with 12" Tall Drum Shade in Bennett's Crepe Satin Ochre 1806W/70

#### **Available Finishes**





Polished Nickel





### Size One

TL823,

Height: 46.3 cm (18.23") Diameter: 20.5 cm (8.07") Bulbs: 1 × 40W E27 Cable Exit: Bottom



Dimensions are measured from the base of the lamp to the middle of the bulb holder and are excluding shade. Overall height with recommended 12" tall drum shade is 74.2cm - 29.2"