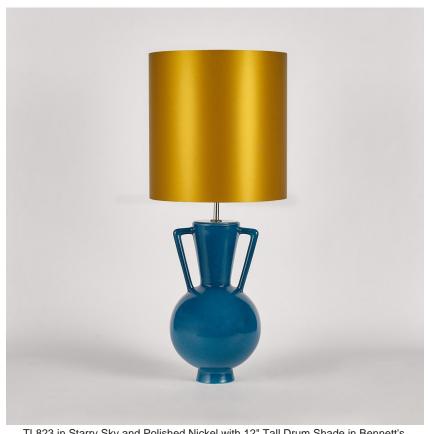

#### **TL823**

Collection Name
VEGA COLLECTION

An ode to the deity, Athena, a goddess of wisdom and craft. This contemporary model is styled on the traditional form of a Greek amphora with exaggerated, angular arms in stark contrast to its rounded body. Athena is an adaptable statement piece which possesses the ability to claim focus or quietly set the tone of its setting depending upon the selection of finishes.

### Compatible with

Yacht Club

TL823 in Starry Sky and Polished Nickel with 12" Tall Drum Shade in Bennett's Crepe Satin Ochre 1806W/70

### Size One

TL823,

Height: 46.3 cm (18.23") Diameter: 20.5 cm (8.07") Bulbs: 1 × 40W E27 Cable Exit: Bottom

Dimensions are measured from the base of the lamp to the middle of the bulb holder and are excluding shade. Overall height with recommended 12" tall drum shade is 74.2cm - 29.2"