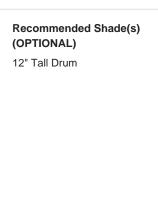

### Compatible with

Yacht Club

TL823 in Starry Sky and Polished Nickel with 12" Tall Drum Shade in Bennett's Crepe Satin Ochre 1806W/70