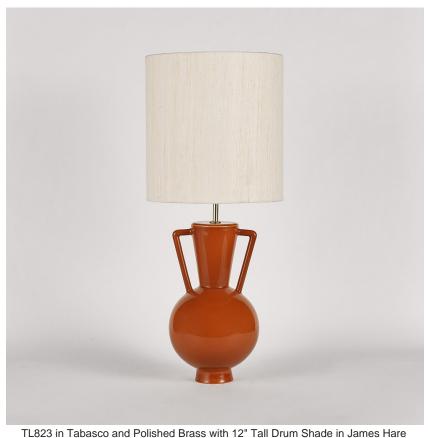

#### **TL823**

Collection Name

**VEGA COLLECTION** 

An ode to the deity, Athena, a goddess of wisdom and craft. This contemporary model is styled on the traditional form of a Greek amphora with exaggerated, angular arms in stark contrast to its rounded body. Athena is an adaptable statement piece which possesses the ability to claim focus or quietly set the tone of its setting depending upon the selection of finishes.

### Compatible with

Yacht Club

TL823 in Tabasco and Polished Brass with 12" Tall Drum Shade in James Hare Vienne Silk Chalk 31458/01

### Size One

TL823,

Height: 46.3 cm (18.23") Diameter: 20.5 cm (8.07") Bulbs: 1 × 40W E27 Cable Exit: Bottom

Dimensions are measured from the base of the lamp to the middle of the bulb holder and are excluding shade. Overall height with recommended 12" tall drum shade is 74.2cm - 29.2"