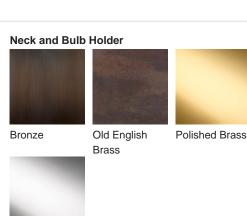

# **BELLA FIGURA**

## **Athena Lamp**

#### **TL823**

Collection Name

**VEGA COLLECTION** 

An ode to the deity, Athena, a goddess of wisdom and craft. This contemporary model is styled on the traditional form of a Greek amphora with exaggerated, angular arms in stark contrast to its rounded body. Athena is an adaptable statement piece which possesses the ability to claim focus or quietly set the tone of its setting depending upon the selection of finishes.

### Compatible with



Yacht Club



TL823 in Tabasco and Polished Brass with 12" Tall Drum Shade in James Hare Vienne Silk Chalk 31458/01

#### **Available Finishes**





Polished Nickel





### Size One

TL823,

Height: 46.3 cm (18.23") Diameter: 20.5 cm (8.07") Bulbs: 1 × 40W E27 Cable Exit: Bottom



Dimensions are measured from the base of the lamp to the middle of the bulb holder and are excluding shade. Overall height with recommended 12" tall drum shade is 74.2cm - 29.2"