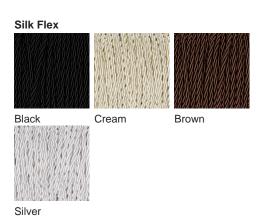

# **BELLA FIGURA**

## **Athena Lamp**

#### **TL823**

Collection Name

**VEGA COLLECTION** 

An ode to the deity, Athena, a goddess of wisdom and craft. This contemporary model is styled on the traditional form of a Greek amphora with exaggerated, angular arms in stark contrast to its rounded body. Athena is an adaptable statement piece which possesses the ability to claim focus or quietly set the tone of its setting depending upon the selection of finishes.

### Compatible with



Yacht Club



TL823 in Tabasco and Polished Brass with 12" Tall Drum Shade in James Hare Vienne Silk Chalk 31458/01

#### **Available Finishes**





Polished Nickel





### Size One

TL823,

Height: 46.3 cm (18.23") Diameter: 20.5 cm (8.07") Bulbs: 1 × 40W E27 Cable Exit: Bottom



Dimensions are measured from the base of the lamp to the middle of the bulb holder and are excluding shade. Overall height with recommended 12" tall drum shade is 74.2cm - 29.2"