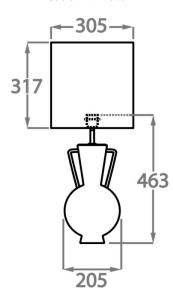

### Size One

TL823,

Height: 46.3 cm (18.23") Diameter: 20.5 cm (8.07") Bulbs: 1 × 40W E27 Cable Exit: Bottom

Dimensions are measured from the base of the lamp to the middle of the bulb holder and are excluding shade. Overall height with recommended 12" tall drum shade is 74.2cm - 29.2"