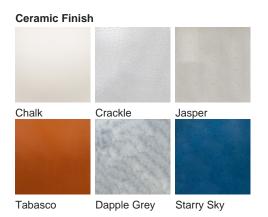

# **BELLA FIGURA**

## **Athena Lamp**

#### **TL823**

Collection Name

**VEGA COLLECTION** 

An ode to the deity, Athena, a goddess of wisdom and craft. This contemporary model is styled on the traditional form of a Greek amphora with exaggerated, angular arms in stark contrast to its rounded body. Athena is an adaptable statement piece which possesses the ability to claim focus or quietly set the tone of its setting depending upon the selection of finishes.

### Compatible with



Yacht Club



TL823 in Tabasco and Polished Brass with 12" Tall Drum Shade in James Hare Vienne Silk Chalk 31458/01

#### **Available Finishes**





Polished Nickel





### Size One

TL823,

Height: 46.3 cm (18.23") Diameter: 20.5 cm (8.07") Bulbs: 1 × 40W E27 Cable Exit: Bottom



Dimensions are measured from the base of the lamp to the middle of the bulb holder and are excluding shade. Overall height with recommended 12" tall drum shade is 74.2cm - 29.2"