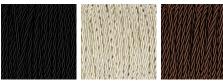

**BELLA FIGURA**

### Athena Lamp

#### TL823

**Collection Name VEGA COLLECTION** 

An ode to the deity, Athena, a goddess of wisdom and craft. This contemporary model is styled on the traditional form of a Greek amphora with exaggerated, angular arms in stark contrast to its rounded body. Athena is an adaptable statement piece which possesses the ability to claim focus or quietly set the tone of its setting depending upon the selection of finishes.

#### Compatible with



Yacht Club



TL823 in Chalk and Bronze with 12" Tall Drum Shade in Bennett's Dupion Silk Nightingale 5018W/116

**Polished Brass** 

## **Ceramic Finish**

Available Finishes



Starry Sky

Neck and Bulb Holder



Old English

Bronze



Polished Nickel

Recommended Shade(s) (OPTIONAL)

12" Tall Drum

#### Silk Flex



Black

Brown



Silver

#### Size One TL823, Height: 46.3 cm (18.23") Diameter: 20.5 cm (8.07") Bulbs: 1 × 40W E27 Cable Exit: Bottom



Dimensions are measured from the base of the lamp to the middle of the bulb holder and are excluding shade. Overall height with recommended 12" tall drum shade is 74.2cm - 29.2"