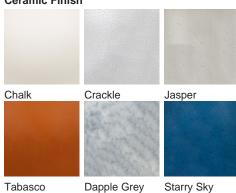

## **Ceramic Finish**

Available Finishes

Starry Sky

Neck and Bulb Holder

Old English

Bronze

Polished Nickel

Recommended Shade(s) (OPTIONAL)