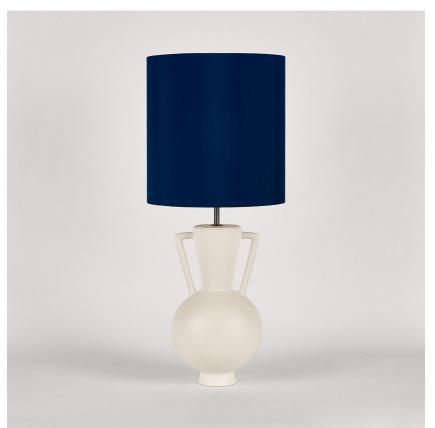

### Athena Lamp

#### TL823

**Collection Name VEGA COLLECTION** 

An ode to the deity, Athena, a goddess of wisdom and craft. This contemporary model is styled on the traditional form of a Greek amphora with exaggerated, angular arms in stark contrast to its rounded body. Athena is an adaptable statement piece which possesses the ability to claim focus or quietly set the tone of its setting depending upon the selection of finishes.

#### Compatible with

Yacht Club

TL823 in Chalk and Bronze with 12" Tall Drum Shade in Bennett's Dupion Silk Nightingale 5018W/116

**Polished Brass** 