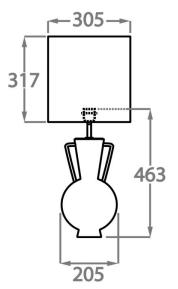

#### Size One TL823, Height: 46.3 cm (18.23") Diameter: 20.5 cm (8.07") Bulbs: 1 × 40W E27 Cable Exit: Bottom

Dimensions are measured from the base of the lamp to the middle of the bulb holder and are excluding shade. Overall height with recommended 12" tall drum shade is 74.2cm - 29.2"