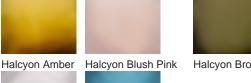

real quality. An extra-terrestrial landscape of pink birds and imposing, eerie pockets of water bubbling and jets of steam bursting into the sky. Most unusual of all is the vast white jigsaw spanning as far as the eye can see, the salt flats of Atacama. Our new design of the same name retraces the natural pattern scored through this salt mosaic in a delightful array of glass colours.

Required modifications for use on yachts - lacquer applied to all metal components, "sea rod" through centre to secure base to surfaces, with the cable exit through bottom of the base.

## Compatible with



Yacht Club



TL234 in Ocean Blue and Brushed Nickel with a 15" Oval Drum Shade in Crepe Satin 1806W-63 Petrol

#### **Available Finishes**

### **Glass Finish**





Halcyon Clear



Halcyon Ocean Blue



Halcyon Bronze

### **Neck and Bulb Holder**





Brushed Nickel Brushed Brass

## Recommended Shade(s) (OPTIONAL)

15" Oval

## Silk Flex





Brown



Black

DIACK

Cream

Silver

#### **Available Sizes**

One Size Only

TL234,

Height: 27.5 cm (10.83")
Width: 27 cm (10.63")
Depth: 22 cm (8.66")
Bulbs: 1 x 40W E27
Net Weight: 4 kg / 9 lb Cable Exit:

Bottom

Dimensions are measured from the base of the lamp to the middle of the bulb holder and are excluding shade The overall height with a 15" oval drum shade 48cm - 19"
The overall height with a 11" tall drum shade 52cm - 20.5"

Finish note: As these glass lamps are handmade by our artisans in England, they may vary slightly from piece to piece in dimension and appearance