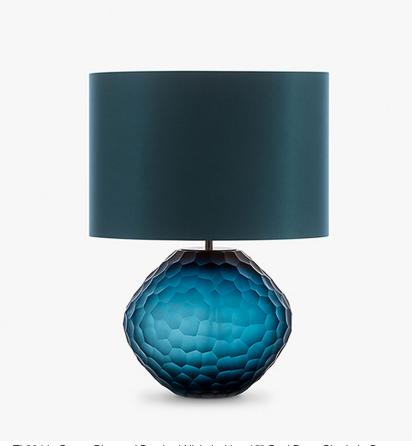

# **Atacama Lamp**

#### **TL234**

Collection Name **HALCYON COLLECTION** 

Atacama, Chile, is one of the driest areas in the world and within this remote desert lies beauty of ethereal quality. An extra-terrestrial landscape of pink birds and imposing, eerie pockets of water bubbling and jets of steam bursting into the sky. Most unusual of all is the vast white jigsaw spanning as far as the eye can see, the salt flats of Atacama. Our new design of the same name retraces the natural pattern scored through this salt mosaic in a delightful array of glass colours.

## Compatible with

Yacht Club

TL234 in Ocean Blue and Brushed Nickel with a 15" Oval Drum Shade in Crepe Satin 1806W-63 Petrol

#### **Available Sizes**

One Size Only

TL234,

Height: 27.5 cm (10.83")
Width: 27 cm (10.63")
Depth: 22 cm (8.66")
Bulbs: 1 x 40W E27
Net Weight: 4 kg / 9 lb Cable Exit:

Bottom

Dimensions are measured from the base of the lamp to the middle of the bulb holder and are excluding shade The overall height with a 15" oval drum shade 48cm - 19"
The overall height with a 11" tall drum shade 52cm - 20.5"