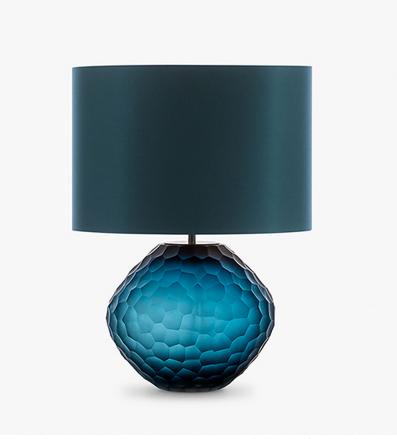

#### **TL234E**

Collection Name **HALCYON COLLECTION** 

Atacama, Chile, is one of the driest areas in the world and within this remote desert lies beauty of ethereal quality. An extra-terrestrial landscape of pink birds and imposing, eerie pockets of water bubbling and jets of steam bursting into the sky. Most unusual of all is the vast white jigsaw spanning as far as the eye can see, the salt flats of Atacama. Our new design of the same name retraces the natural pattern scored through this salt mosaic in a

#### Compatible with

Express

delightful array of glass colours.

Yacht Club

TL234 in Ocean Blue and Brushed Nickel with a 15" Oval Drum Shade in Crepe Satin 1806W 63 Petrol

#### **Glass Finish**

Halcyon Clear

Halcyon Ocean Blue