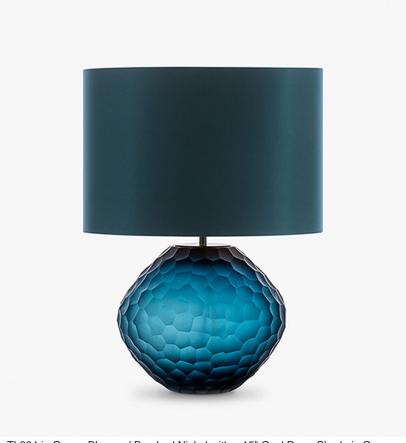

## Compatible with

Yacht Club

TL234 in Ocean Blue and Brushed Nickel with a 15" Oval Drum Shade in Crepe Satin 1806W-63 Petrol