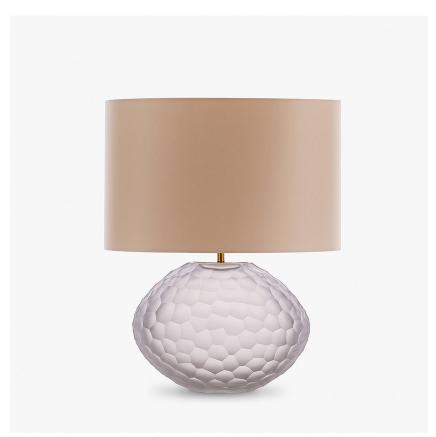

# Compatible with

Yacht Club

TL234 in Clear and Brushed Gold with a 15" Oval Shade in Crepe Satin 1806W-012 Frosted Almond

#### **Available Sizes**

One Size Only

TL234,

Height: 27.5 cm (10.83")
Width: 27 cm (10.63")
Depth: 22 cm (8.66")
Bulbs: 1 x 40W E27
Net Weight: 4 kg / 9 lb Cable Exit:

Bottom

Dimensions are measured from the base of the lamp to the middle of the bulb holder and are excluding shade. The overall height with a 15" oval drum shade is 48cm - 19"