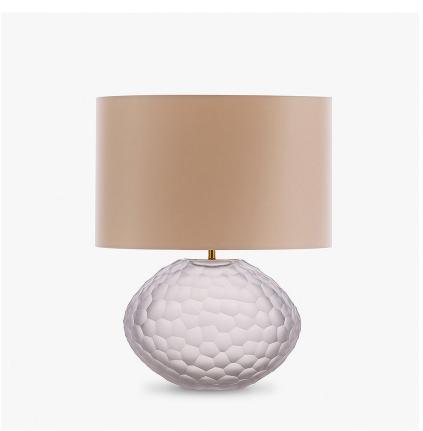

# **Atacama Lamp**

### Compatible with

Express

Yacht Club

TL234 in Clear Glass and Brushed Gold with a 15" Oval Shade in Crepe Satin 1806W 012 Frosted Almond

#### **Available Sizes**

One Size Only

TL234,

Height: 27.5 cm (10.83")
Width: 27 cm (10.63")
Depth: 22 cm (8.66")
Bulbs: 1 x 40W E27
Net Weight: 4 kg / 9 lb Cable Exit:

Bottom

Dimensions are measured from the base of the lamp to the middle of the bulb holder and are excluding shade. The overall height with a 15" oval drum shade is 48cm - 19"