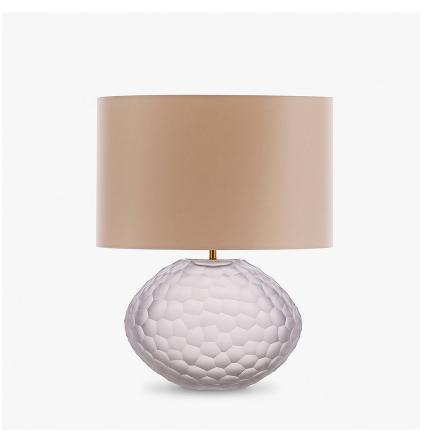

# **Atacama Lamp**

### **TL234**

Collection Name

**HALCYON COLLECTION** 

Atacama, Chile, is one of the driest areas in the world and within this remote desert lies beauty of ethereal quality. An extra-terrestrial landscape of pink birds and imposing, eerie pockets of water bubbling and jets of steam bursting into the sky. Most unusual of all is the vast white jigsaw spanning as far as the eye can see, the salt flats of Atacama. Our new design of the same name retraces the natural pattern scored through this salt mosaic in a delightful array of glass colours.

## Compatible with

Yacht Club

TL234 in Clear and Brushed Gold with a 15" Oval Shade in Crepe Satin 1806W-012 Frosted Almond

#### **Available Sizes**

One Size Only

TL234,

Height: 27.5 cm (10.83")
Width: 27 cm (10.63")
Depth: 22 cm (8.66")
Bulbs: 1 x 40W E27
Net Weight: 4 kg / 9 lb Cable Exit:

Bottom

Dimensions are measured from the base of the lamp to the middle of the bulb holder and are excluding shade. The overall height with a 15" oval drum shade is 48cm - 19"