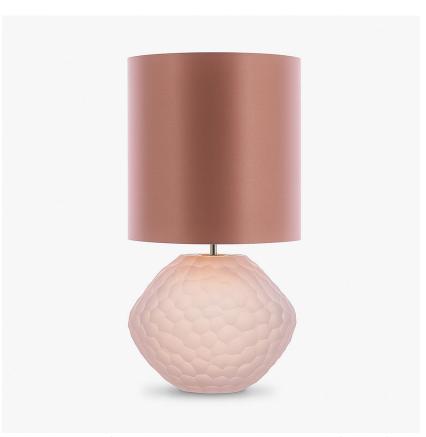

## Atacama Lamp

### **TL234E**

Collection Name **HALCYON COLLECTION** 

Atacama, Chile, is one of the driest areas in the world and within this remote desert lies beauty of ethereal quality. An extra-terrestrial landscape of pink birds and imposing, eerie pockets of water bubbling and jets of steam bursting into the sky. Most unusual of all is the vast white jigsaw spanning as far as the eye can see, the salt flats of Atacama. Our new design of the same name retraces the natural pattern scored through this salt mosaic in a delightful array of glass colours.

#### Compatible with

Express

Yacht Club

TL234 in Blush Pink Glass and Brushed Nickel with a 11" Tall Drum Shade in Crepe Satin 1806W 22 India

#### **Available Sizes**

One Size Only

TL234,

Height: 27.5 cm (10.83")
Width: 27 cm (10.63")
Depth: 22 cm (8.66")
Bulbs: 1 x 40W E27
Net Weight: 4 kg / 9 lb Cable Exit:

Bottom

Dimensions are measured from the base of the lamp to the middle of the bulb holder and are excluding shade. The overall height with a 11" tall drum shade is 52cm - 20.5". The overall height with a 15" oval drum shade is 48cm - 19".