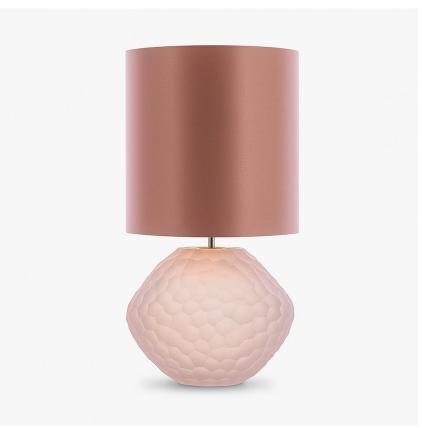

## **Atacama Lamp**

### **TL234**

Collection Name **HALCYON COLLECTION** 

Atacama, Chile, is one of the driest areas in the world and within this remote desert lies beauty of ethereal quality. An extra-terrestrial landscape of pink birds and imposing, eerie pockets of water bubbling and jets of steam bursting into the sky. Most unusual of all is the vast white jigsaw spanning as far as the eye can see, the salt flats of Atacama. Our new design of the same name retraces the natural pattern scored through this salt mosaic in a delightful array of glass colours.

### Compatible with

Yacht Club

TL234 in Blush Pink and Brushed Nickel with a 11" Tall Drum Shade in Crepe Satin 1806W-22 India