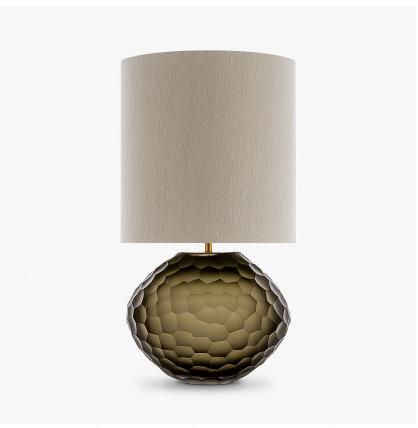

## **Atacama Lamp**

#### **TL234**

Collection Name **HALCYON COLLECTION** 

Atacama, Chile, is one of the driest areas in the world and within this remote desert lies beauty of ethereal quality. An extra-terrestrial landscape of pink birds and imposing, eerie pockets of water bubbling and jets of steam bursting into the sky. Most unusual of all is the vast white jigsaw spanning as far as the eye can see, the salt flats of Atacama. Our new design of the same name retraces the natural pattern scored through this salt mosaic in a delightful array of glass colours.

## Compatible with

Yacht Club

TL234 in Bronze Glass and Brushed Gold with a 11" Tall Drum in Silk Linen 3998 White

#### **Available Sizes**

One Size Only

TL234,

Height: 27.5 cm (10.83")
Width: 27 cm (10.63")
Depth: 22 cm (8.66")
Bulbs: 1 x 40W E27
Net Weight: 4 kg / 9 lb Cable Exit:

Bottom

Dimensions are measured from the base of the lamp to the middle of the bulb holder and are excluding shade The overall height with a 11" tall drum shade 52cm - 20.5"