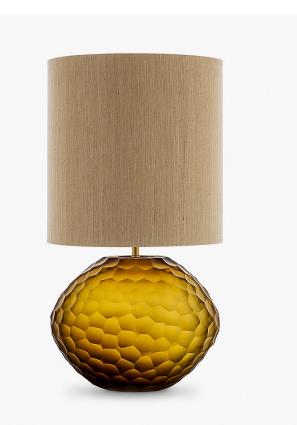

# Atacama Lamp

# **TL234E**

### Collection Name HALCYON COLLECTION

Atacama, Chile, is one of the driest areas in the world and within this remote desert lies beauty of ethereal quality. An extra-terrestrial landscape of pink birds and imposing, eerie pockets of water bubbling and jets of steam bursting into the sky. Most unusual of all is the vast white jigsaw spanning as far as the eye can see, the salt flats of Atacama. Our new design of the same name retraces the natural pattern scored through this salt mosaic in a delightful array of glass colours.

Finish note as these glass lamps are handmade by our artisans in England, they may vary from piece to piece slightly in dimension and appearance.

Compatible with

TL234 in Amber Glass and Brushed Gold with a 11" Tall Drum in Silk Linen 3998/41