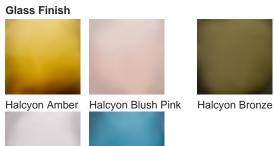

ction Name HALCYON COLLECTION

Atacama, Chile, is one of the driest areas in the world and within this remote desert lies beauty of ethereal quality. An extra-terrestrial landscape of pink birds and imposing, eerie pockets of water bubbling and jets of steam bursting into the sky. Most unusual of all is the vast white jigsaw spanning as far as the eye can see, the salt flats of Atacama. Our new design of the same name retraces the natural pattern scored through this salt mosaic in a delightful array of glass colours.

Finish note as these glass lamps are handmade by our artisans in England, they may vary from piece to piece slightly in dimension and appearance.



Compatible with



TL234 in Amber Glass and Brushed Gold with a 11" Tall Drum in Silk Linen 3998/41

# **Available Finishes**



Halcyon Clear



### Silk Flex



Cream



Silver

# Neck and Bulb Holder



Brushed Nickel Brushed Brass

# Recommended Shade(s) (OPTIONAL)



11" Tall Drum

One Size Only TL234, Height: 27.5 cm (10.83") Width: 27 cm (10.63") Depth: 22 cm (8.66") Bulbs: 1 × 40W E27 Net Weight: 4 kg / 9 lb Cable Exit: Bottom

Dimensions are measured from the base of the lamp to the middle of the bulb holder and are excluding shade The overall height with a 11" tall drum shade 52cm - 20.5" The overall height with a 15" oval drum shade 48cm 19"

Finish note: As these glass lamps are handmade by our artisans in England, they may vary slightly from piece to piece in dimension and appearance