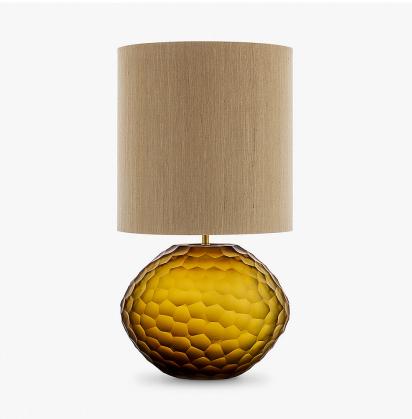

## **Atacama Lamp**

### Compatible with

Yacht Club

TL234 in Amber Glass and Brushed Gold with a 11" Tall Drum in Silk Linen 3998-41

#### **Available Sizes**

One Size Only

TL234,

Height: 27.5 cm (10.83")
Width: 27 cm (10.63")
Depth: 22 cm (8.66")
Bulbs: 1 x 40W E27
Net Weight: 4 kg / 9 lb Cable Exit:

Bottom

Dimensions are measured from the base of the lamp to the middle of the bulb holder and are excluding shade The overall height with a 11" tall drum shade 52cm - 20.5"