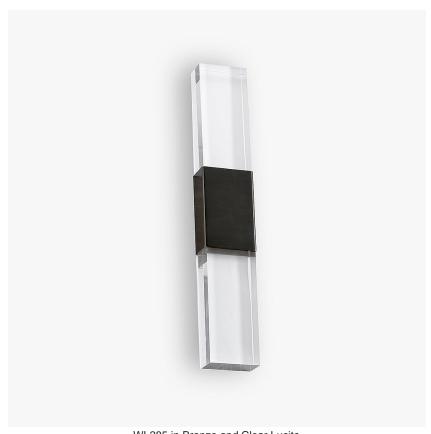

# **Astoria Wall Light**

## **WL285**

Collection Name

# ART DECO COLLECTION

The latest addition to the Art Deco collection is a sleeker version of our San Francisco wall light design. With only one block of Lucite either end of the metal plate.

Required modifications for use on yachts - lacquer applied to all metal components.

#### Compatible with

Bathroom

Yacht Club

WL285 in Bronze and Clear Lucite