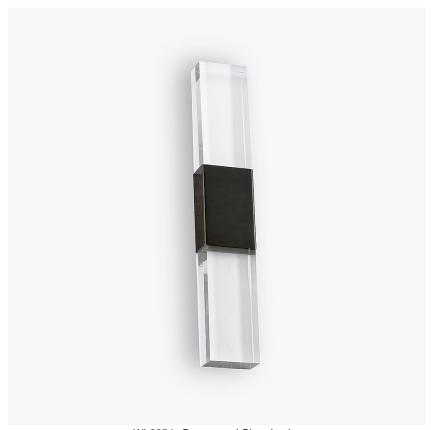

## **Astoria Wall Light**

#### **WL285**

Collection Name

## ART DECO COLLECTION

The latest addition to the Art Deco collection is a sleeker version of our San Francisco wall light design. With only one block of Lucite either end of the metal plate.

### Compatible with

Bathroom

Yacht Club

WL285 in Bronze and Clear Lucite