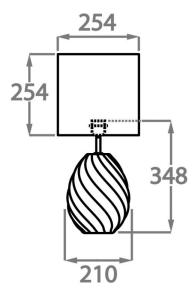

#### Size One

TL821,

Height: 34.8 cm (13.7") Width: 21 cm (8.27") Depth: 21 cm (8.27") Bulbs: 1 x 40W E27 Cable Exit: Bottom

Dimensions are measured from the base of the lamp to the middle of the bulb holder and are excluding shade. Overall height with recommended 10" tall drum shade is 56.4cm - 22.2"