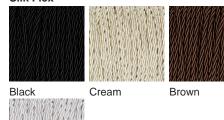

hty. Done so in a stylistic approach which, replaces rocky textures with whirling folds, this smart and petite character is refined and easy to set down in your interior setting. Aster's smaller size and soft form makes it perfect for bedside areas and tighter spaces.

Required modifications for use on yachts - lacquer applied to all metal components, "sea rod" through centre to secure base to surfaces, with the cable exit through bottom of the base.

#### Compatible with



Yacht Club



TL821 in Jasper and Polished Brass with 10" Tall Drum Shade in Bennett's Crepe Satin Prussian 1806W/86

#### Available Finishes



Chalk Jasper

# **Neck and Bulb Holder**

Old English Bronze

**Brass** 

Polished Brass

Recommended Shade(s) (OPTIONAL)



10" Tall Drum



Polished Nickel

#### Silk Flex



Silver

#### Size One

TL821,

Height: 34.8 cm (13.7") Width: 21 cm (8.27") Depth: 21 cm (8.27") Bulbs: 1 x 40W E27 Cable Exit: Bottom



Dimensions are measured from the base of the lamp to the middle of the bulb holder and are excluding shade. Overall height with recommended 10" tall drum shade is 56.4cm - 22.2"