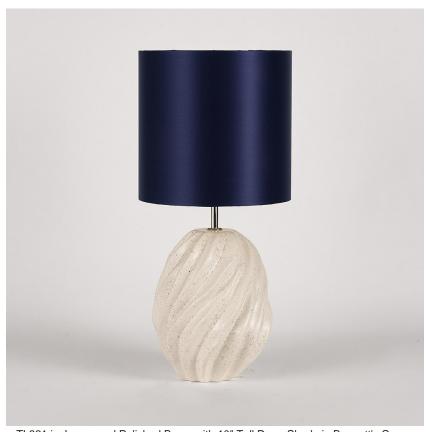

#### Compatible with

Yacht Club

TL821 in Jasper and Polished Brass with 10" Tall Drum Shade in Bennett's Crepe Satin Prussian 1806W/86

#### Size One

TL821,

Height: 34.8 cm (13.7") Width: 21 cm (8.27") Depth: 21 cm (8.27") Bulbs: 1 x 40W E27 Cable Exit: Bottom

Dimensions are measured from the base of the lamp to the middle of the bulb holder and are excluding shade. Overall height with recommended 10" tall drum shade is 56.4cm - 22.2"