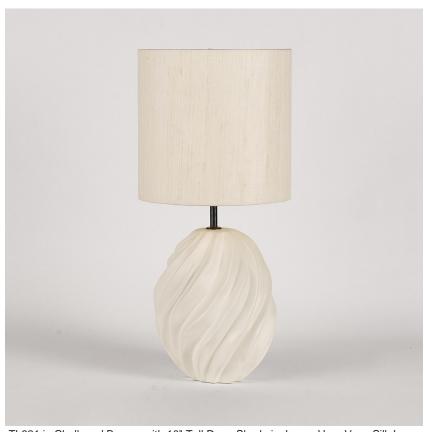

#### Compatible with

Yacht Club

TL821 in Chalk and Bronze with 10" Tall Drum Shade in James Hare Vyne Silk Ivory 31625/01

## Size One

TL821,

Height: 34.8 cm (13.7") Width: 21 cm (8.27") Depth: 21 cm (8.27") Bulbs: 1 x 40W E27 Cable Exit: Bottom

Dimensions are measured from the base of the lamp to the middle of the bulb holder and are excluding shade. Overall height with recommended 10" tall drum shade is 56.4cm - 22.2"