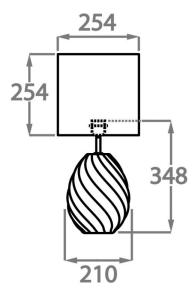

## Size One

TL821,

Height: 34.8 cm (13.7") Width: 21 cm (8.27") Depth: 21 cm (8.27") Bulbs: 1 x 40W E27 Cable Exit: Bottom

Dimensions are measured from the base of the lamp to the middle of the bulb holder and are excluding shade. Overall height with recommended 10" tall drum shade is 56.4cm - 22.2"