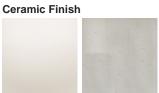

# **BELLA FIGURA**

# **Aster Lamp**

### **TL821**

Collection Name

**VEGA COLLECTION** 

Aster simply aims to encapsulate the raw purity of an asteroid, small and mighty. Done so in a stylistic approach which, replaces rocky textures with whirling folds, this smart and petite character is refined and easy to set down in your interior setting. Aster's smaller size and soft form makes it perfect for bedside areas and tighter spaces.

Required modifications for use on yachts - lacquer applied to all metal components, "sea rod" through centre to secure base to surfaces, with the cable exit through bottom of the base.

#### Compatible with



Yacht Club



TL821 in Chalk and Bronze with 10" Tall Drum Shade in James Hare Vyne Silk Ivory 31625/01

### Available Finishes



Chalk

Jasper

## **Neck and Bulb Holder**



Bronze



Old English Brass



Polished Brass

# Recommended Shade(s) (OPTIONAL)



10" Tall Drum



Polished Nickel

#### Silk Flex



Cream



Black

Silver

## Size One

TL821,

Height: 34.8 cm (13.7") Width: 21 cm (8.27") Depth: 21 cm (8.27") Bulbs: 1 x 40W E27 Cable Exit: Bottom



Dimensions are measured from the base of the lamp to the middle of the bulb holder and are excluding shade. Overall height with recommended 10" tall drum shade is 56.4cm - 22.2"