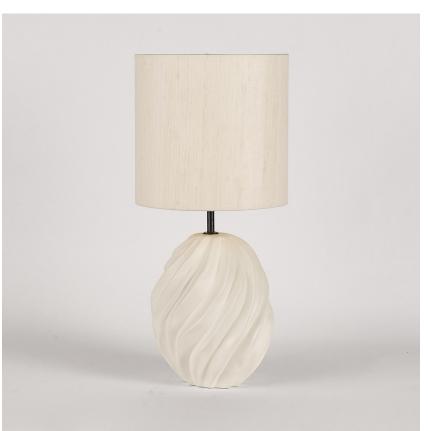

# Aster Lamp

### TL821

**Collection Name VEGA COLLECTION** 

Aster simply aims to encapsulate the raw purity of an asteroid, small and mighty. Done so in a stylistic approach which, replaces rocky textures with whirling folds, this smart and petite character is refined and easy to set down in your interior setting. Aster's smaller size and soft form makes it perfect for bedside areas and tighter spaces.

#### Compatible with

Yacht Club

TL821 in Chalk and Bronze with 10" Tall Drum Shade in James Hare Vyne Silk Ivory 31625/01

## Size One TL821, Height: 34.8 cm (13.7") Width: 21 cm (8.27") Depth: 21 cm (8.27") Bulbs: 1 × 40W E27 Cable Exit: Bottom

Dimensions are measured from the base of the lamp to the middle of the bulb holder and are excluding shade. Overall height with recommended 10" tall drum shade is 56.4cm - 22.2"