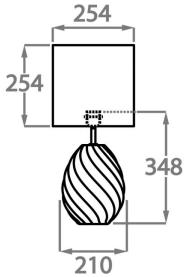

## Size One TL821, Height: 34.8 cm (13.7") Width: 21 cm (8.27") Depth: 21 cm (8.27") Bulbs: 1 × 40W E27 Cable Exit: Bottom

Dimensions are measured from the base of the lamp to the middle of the bulb holder and are excluding shade. Overall height with recommended 10" tall drum shade is 56.4cm - 22.2"