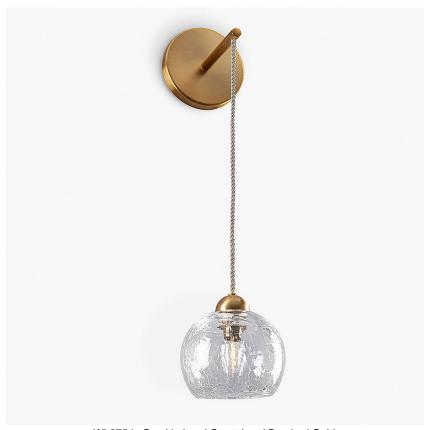

## **Arctic Wall Light**

#### **WL375**

Collection Name **HALCYON COLLECTION** 

The Contour collection favourites, Arctic and Glacier have made a comeback this year bringing with them a new addition, Foss, as they form a triptych of wall pendants. Foss, meaning waterfall, is representative of rushing white water, hundreds of bubbles trapped within an effervescent glass dome. All three glass designs are available with brushed nickel, brushed gold or brushed dark bronze detailing and can be ordered with or without a stylish dolly switch, perfect for bedside placement.

#### Compatible with

Bathroom

WL375 in Crackle Lead Crystal and Brushed Gold