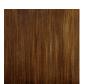

#### **Metal Finish**

Antique Gold

Antique Silver

Decorated Bronze

Lead

WL57 in Hammered Antique Gold and WL57-Shades in Crepe Satin 1806W-012 Frosted Almond