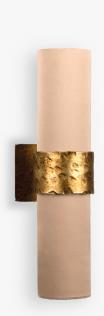

#### **CANTERBURY COLLECTION**

The perfect addition to the Canterbury collection and inspired by the heavyweight Anvil metal working tool used to hammer and beat metal into shape. The Anvil wall light is made up of an individual ring of beaten metal, in which sits double ended slender shades. Which together create elegant framework, crafted in our metal workshop in Italy.

#### **Metal Finish**

Antique Gold

Antique Silver

Decorated Bronze

Lead

WL57 in Hammered Antique Gold and WL57-Shades in Crepe Satin 1806W-012 Frosted Almond

### **Available Sizes**

One Size

WL57, Height: 25 cm (9.84") Diameter: 8 cm (3.15") Bulbs: 2 x 40w E14 LED Bulbs

Please note the above measurements are including shade; the overall height of the metal frame not including the shade is 15cm - 6" Overall diameter of the 1/2 oval shade 18cm - 7"