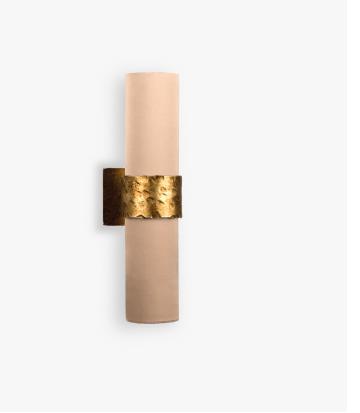

## **Anvil Wall Light**

#### **CANTERBURY COLLECTION**

The perfect addition to the Canterbury collection and inspired by the heavyweight Anvil metal working tool used to hammer and beat metal into shape. The Anvil wall light is made up of an individual ring of beaten metal, in which sits double ended slender shades. Which together create elegant framework, crafted in our metal workshop in Italy.

#### Compatible with

Yacht Club

WL57 in Hammered Antique Gold and WL57-Shades in Crepe Satin 1806W-012 Frosted Almond

### **Available Sizes**

One Size

WL57, Height: 25 cm (9.84") Diameter: 8 cm (3.15") Bulbs: 2 x 40w E14 LED Bulbs

Please note the above measurements are including shade; the overall height of the metal frame not including the shade is 15cm - 6" Overall diameter of the 1/2 oval shade 18cm - 7"