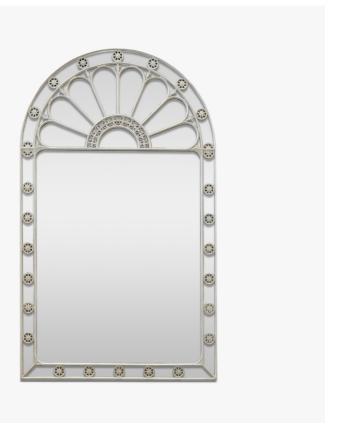

# 800MA

Collection Name
VINTAGE COLLECTION

One of the largest mirrors in the Vintage range, this Italian piece from circa 1880 features a unique dome topped, rectangular shape. Combining this with the delicate, carved wood frame in antique white set on top of the mirror plate creates the illusion of staring through a traditional, segmented window that were common in buildings in the 1800s.

## **Available Sizes**

Size One

AM008, Height: 170 cm (66.93") Width: 102 cm (40.16") Depth: 5 cm (1.97")

Depth: 5 cm (1.97")

Net Weight: 47 kg / 104 lb

All our mirrors have been expertly cleaned and restored but due to the nature of antiques, distressing on original mirror plates will vary slightly.