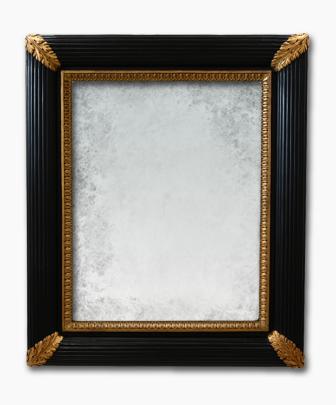

# **Antique Mirror 18**

## AM018

Collection Name
VINTAGE COLLECTION

Hand carved in Italy in circa 1820, this fabulous mirror features its authentic mirror plate and a reeded frame design with ebonised wood and gilded detailing. One of our favourite pieces in the collection and very "Bella"