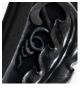

#### AM015

Collection Name
VINTAGE COLLECTION

This large, oval mirror was made in England, in circa 1860, and features a superb, floral design, which is hand-carved into the ebonised walnut frame. Featuring it's original mirror plate and with brackets on both the horizontal and vertical edges, this mirror can be orientated however desired to showcase its timeless beauty.