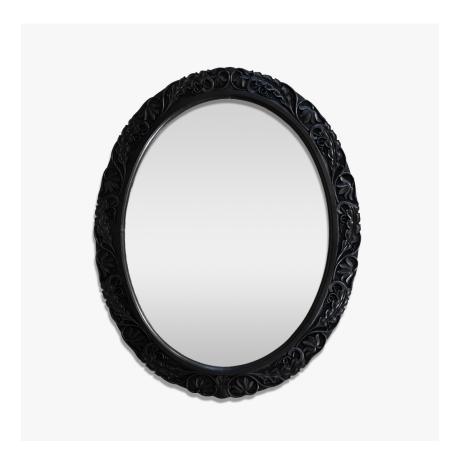

#### AM015

Collection Name
VINTAGE COLLECTION

This large, oval mirror was made in England, in circa 1860, and features a superb, floral design, which is hand-carved into the ebonised walnut frame. Featuring it's original mirror plate and with brackets on both the horizontal and vertical edges, this mirror can be orientated however desired to showcase its timeless beauty.

### **Available Sizes**

Size One

AM015, Height: 159 cm (62.6") Width: 128 cm (50.39") Depth: 4 cm (1.57") Dimensions are for vertical

orientation Net Weight: 37 kg / 82 lb

All our mirrors have been expertly cleaned and restored but due to the nature of antiques, distressing on original mirror plates will vary slightly.