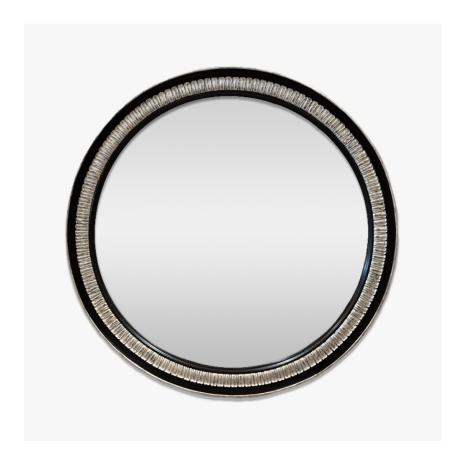

# **Antique Mirror 14**

## AM014

Collection Name
VINTAGE COLLECTION

At over 150 years old, this piece features a new distressed mirror plate and an ebonised, carved wood frame with the classic leaf design picked out in silver gilt. Originally crafted in Italy, circa 1870, this exceptional piece would fit into both traditional or contemporary interior settings.

### **Antique Finish**

Ebonised & Silver Gilt

#### **Mirror Finish**

New Distressed Mirror

#### **Available Sizes**

Size One

AM014, Diameter: 115 cm (45.28") Depth: 8 cm (3.15") Net Weight: 19 kg / 42 lb