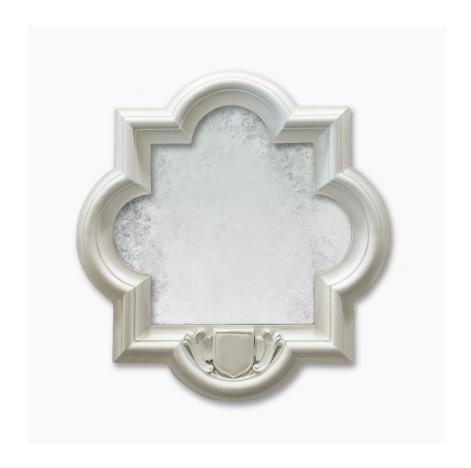

# **Antique Mirror 13**

### **AM013-WHITE**

Collection Name
VINTAGE COLLECTION

Dating from circa 1850 and made in France, these mirrors feature new, distressed mirror plates and a very distinctive and rare shape. These large mirrors will add a touch of grandure to any interior. In a fortunate turn of events, we have two pairs available, one in antique black and one in antique white. The central plaque on each piece can be initialled to order by our master restorers for an added personal touch.

#### **Available Sizes**

Size One

AM013-WHITE,
Diameter: 128 cm (50.39")
Depth: 10 cm (3.94")
Net Weight: 35 kg / 77 lb