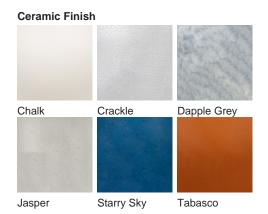

eir gods and goddesses on some of the celestial bodies we can witness with the naked eye. The naming of these astronomical discoveries gives them personified characteristics which in turn gave us inspiration for a number of the works included in this collection. An Amphora, chic and strong in silhouette, was often rewarded to victors in contests such as the Panathenaic games, thus the symbol of praise we chose to honour these ancient discoveries.

Required modifications for use on yachts - lacquer applied to all metal components, "sea rod" through centre to secure base to surfaces, with the cable exit through bottom of the base.

#### Compatible with



Yacht Club



TL824 in Crackle and Bronze with 13" Tall Drum Shade in James Hare Vyne Silk French Grey 31625/10

#### Available Finishes





Polished Nickel



## Silk Flex







Black

Cream

Brown

Silver

## Size One

TL824,

Height: 57.8 cm (22.76") Diameter: 21.5 cm (8.46") Bulbs: 1 × 40W E27 Cable Exit: Bottom



Dimensions are measured from the base of the lamp to the middle of the bulb holder and are excluding shade. Overall height with recommended 13" tall drum shade is 88.3cm - 34.8"