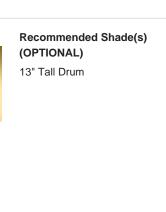

#### Compatible with

Yacht Club

TL824 in Crackle and Bronze with 13" Tall Drum Shade in James Hare Vyne Silk French Grey 31625/10

## Size One

TL824,

Height: 57.8 cm (22.76") Diameter: 21.5 cm (8.46") Bulbs: 1 × 40W E27 Cable Exit: Bottom

Dimensions are measured from the base of the lamp to the middle of the bulb holder and are excluding shade. Overall height with recommended 13" tall drum shade is 88.3cm - 34.8"