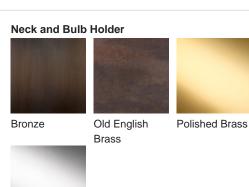

r gods and goddesses on some of the celestial bodies we can witness with the naked eye. The naming of these astronomical discoveries gives them personified characteristics which in turn gave us inspiration for a number of the works included in this collection. An Amphora, chic and strong in silhouette, was often rewarded to victors in contests such as the Panathenaic games, thus the symbol of praise we chose to honour these ancient discoveries.

Required modifications for use on yachts - lacquer applied to all metal components, "sea rod" through centre to secure base to surfaces, with the cable exit through bottom of the base.

#### Compatible with



Yacht Club



TL824 in Crackle and Bronze with 13" Tall Drum Shade in James Hare Vyne Silk French Grey 31625/10

#### Available Finishes





Polished Nickel



## Silk Flex







Black

Cream

Brown

Silver

## Size One

TL824,

Height: 57.8 cm (22.76") Diameter: 21.5 cm (8.46") Bulbs: 1 × 40W E27 Cable Exit: Bottom



Dimensions are measured from the base of the lamp to the middle of the bulb holder and are excluding shade. Overall height with recommended 13" tall drum shade is 88.3cm - 34.8"