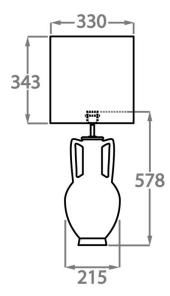

## Size One

TL824,

Height: 57.8 cm (22.76") Diameter: 21.5 cm (8.46") Bulbs: 1 × 40W E27 Cable Exit: Bottom

Dimensions are measured from the base of the lamp to the middle of the bulb holder and are excluding shade. Overall height with recommended 13" tall drum shade is 88.3cm - 34.8"