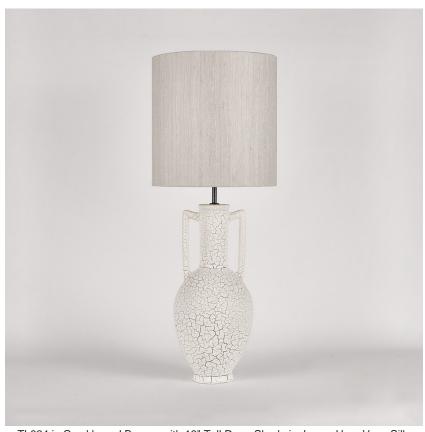

#### **TL824**

Collection Name
VEGA COLLECTION

The Amphora table lamp pays homage to ancient civilisations who bestowed the names of their gods and goddesses on some of the celestial bodies we can witness with the naked eye. The naming of these astronomical discoveries gives them personified characteristics which in turn gave us inspiration for a number of the works included in this collection. An Amphora, chic and strong in silhouette, was often rewarded to victors in contests such as the Panathenaic games, thus the symbol of praise we chose to honour these ancient discoveries.

#### Compatible with

Yacht Club

TL824 in Crackle and Bronze with 13" Tall Drum Shade in James Hare Vyne Silk French Grey 31625/10

## Size One

TL824,

Height: 57.8 cm (22.76") Diameter: 21.5 cm (8.46") Bulbs: 1 × 40W E27 Cable Exit: Bottom

Dimensions are measured from the base of the lamp to the middle of the bulb holder and are excluding shade. Overall height with recommended 13" tall drum shade is 88.3cm - 34.8"