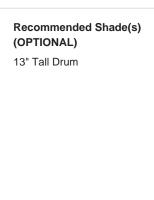

#### Compatible with

Yacht Club

TL824 in Crackle and Bronze with 13" Tall Drum Shade in James Hare Vyne Silk French Grey 31625/10

# Size One

TL824,

Height: 57.8 cm (22.76") Diameter: 21.5 cm (8.46") Bulbs: 1 × 40W E27 Cable Exit: Bottom

Dimensions are measured from the base of the lamp to the middle of the bulb holder and are excluding shade. Overall height with recommended 13" tall drum shade is 88.3cm - 34.8"