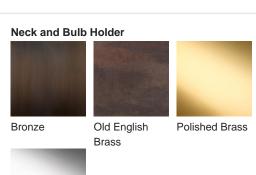

# **BELLA FIGURA**

# **Amphora Lamp**

### TL824

Collection Name
VEGA COLLECTION

The Amphora table lamp pays homage to ancient civilisations who bestowed the names of their gods and goddesses on some of the celestial bodies we can witness with the naked eye. The naming of these astronomical discoveries gives them personified characteristics which in turn gave us inspiration for a number of the works included in this collection. An Amphora, chic and strong in silhouette, was often rewarded to victors in contests such as the Panathenaic games, thus the symbol of praise we chose to honour these ancient discoveries.

#### Compatible with



Yacht Club



TL824 in Crackle and Bronze with 13" Tall Drum Shade in James Hare Vyne Silk French Grey 31625/10

## Available Finishes





Polished Nickel





# Size One

TL824,

Height: 57.8 cm (22.76") Diameter: 21.5 cm (8.46") Bulbs: 1 × 40W E27 Cable Exit: Bottom



Dimensions are measured from the base of the lamp to the middle of the bulb holder and are excluding shade. Overall height with recommended 13" tall drum shade is 88.3cm - 34.8"