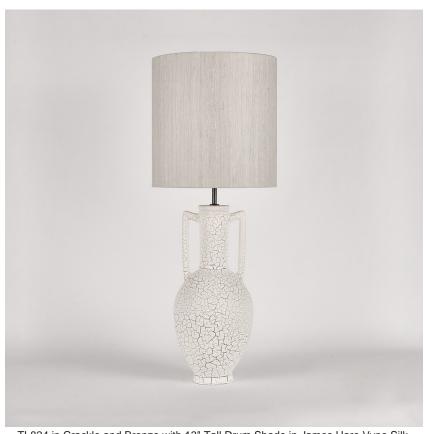

### TL824

Collection Name
VEGA COLLECTION

The Amphora table lamp pays homage to ancient civilisations who bestowed the names of their gods and goddesses on some of the celestial bodies we can witness with the naked eye. The naming of these astronomical discoveries gives them personified characteristics which in turn gave us inspiration for a number of the works included in this collection. An Amphora, chic and strong in silhouette, was often rewarded to victors in contests such as the Panathenaic games, thus the symbol of praise we chose to honour these ancient discoveries.

#### Compatible with

Yacht Club

TL824 in Crackle and Bronze with 13" Tall Drum Shade in James Hare Vyne Silk French Grey 31625/10

# Size One

TL824,

Height: 57.8 cm (22.76") Diameter: 21.5 cm (8.46") Bulbs: 1 × 40W E27 Cable Exit: Bottom

Dimensions are measured from the base of the lamp to the middle of the bulb holder and are excluding shade. Overall height with recommended 13" tall drum shade is 88.3cm - 34.8"