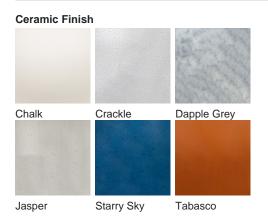

# **BELLA FIGURA**

# **Amphora Lamp**

### TL824

Collection Name
VEGA COLLECTION

The Amphora table lamp pays homage to ancient civilisations who bestowed the names of their gods and goddesses on some of the celestial bodies we can witness with the naked eye. The naming of these astronomical discoveries gives them personified characteristics which in turn gave us inspiration for a number of the works included in this collection. An Amphora, chic and strong in silhouette, was often rewarded to victors in contests such as the Panathenaic games, thus the symbol of praise we chose to honour these ancient discoveries.

#### Compatible with



Yacht Club



TL824 in Crackle and Bronze with 13" Tall Drum Shade in James Hare Vyne Silk French Grey 31625/10

## Available Finishes





Polished Nickel





# Size One

TL824,

Height: 57.8 cm (22.76") Diameter: 21.5 cm (8.46") Bulbs: 1 × 40W E27 Cable Exit: Bottom



Dimensions are measured from the base of the lamp to the middle of the bulb holder and are excluding shade. Overall height with recommended 13" tall drum shade is 88.3cm - 34.8"