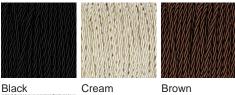

ing of these astronomical discoveries gives them personified characteristics which in turn gave us inspiration for a number of the works included in this collection. An Amphora, chic and strong in silhouette, was often rewarded to victors in contests such as the Panathenaic games, thus the symbol of praise we chose to honour these ancient discoveries.

Required modifications for use on yachts - lacquer applied to all metal components, "sea rod" through centre to secure base to surfaces, with the cable exit through bottom of the base.



#### Compatible with



Yacht Club

TL824 in Dapple Grey and Polished Nickel with 13" Tall Drum Shade in James Hare Vyne Silk Blanched Almond 31625/03

# Available Finishes





Polished Nickel

Recommended Shade(s) (OPTIONAL) 13" Tall Drum

### Silk Flex



Black

Brown



Silver

## Size One TL824, Height: 57.8 cm (22.76") Diameter: 21.5 cm (8.46") Bulbs: 1 × 40W E27 Cable Exit: Bottom



Dimensions are measured from the base of the lamp to the middle of the bulb holder and are excluding shade. Overall height with recommended 13" tall drum shade is 88.3cm - 34.8"