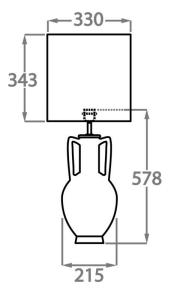

## Size One TL824, Height: 57.8 cm (22.76") Diameter: 21.5 cm (8.46") Bulbs: 1 × 40W E27 Cable Exit: Bottom

Dimensions are measured from the base of the lamp to the middle of the bulb holder and are excluding shade. Overall height with recommended 13" tall drum shade is 88.3cm - 34.8"