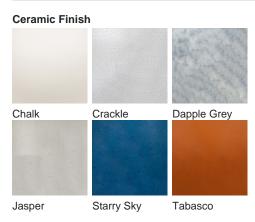

# Available Finishes

Polished Nickel

Recommended Shade(s) (OPTIONAL) 13" Tall Drum