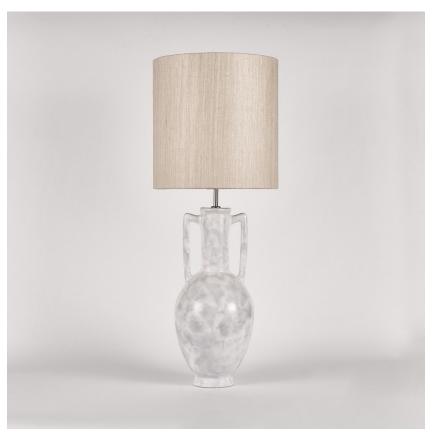

# Amphora Lamp

# TL824

Collection Name VEGA COLLECTION

The Amphora table lamp pays homage to ancient civilisations who bestowed the names of their gods and goddesses on some of the celestial bodies we can witness with the naked eye. The naming of these astronomical discoveries gives them personified characteristics which in turn gave us inspiration for a number of the works included in this collection. An Amphora, chic and strong in silhouette, was often rewarded to victors in contests such as the Panathenaic games, thus the symbol of praise we chose to honour these ancient discoveries.

## Size One TL824, Height: 57.8 cm (22.76") Diameter: 21.5 cm (8.46") Bulbs: 1 × 40W E27 Cable Exit: Bottom

Dimensions are measured from the base of the lamp to the middle of the bulb holder and are excluding shade. Overall height with recommended 13" tall drum shade is 88.3cm - 34.8"