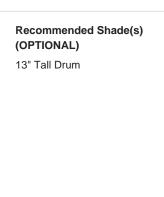

#### Compatible with

Yacht Club

TL824 in Dapple Grey and Polished Nickel with 13" Tall Drum Shade in James Hare

Vyne Silk Blanched Almond 31625/03

# Size One

TL824,

Height: 57.8 cm (22.76") Diameter: 21.5 cm (8.46") Bulbs: 1 × 40W E27 Cable Exit: Bottom

Dimensions are measured from the base of the lamp to the middle of the bulb holder and are excluding shade. Overall height with recommended 13" tall drum shade is 88.3cm - 34.8"