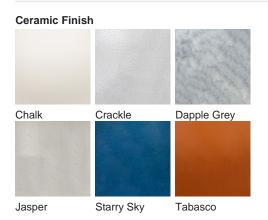

LLA FIGURA**

# **Amphora Lamp**

### TL824

Collection Name
VEGA COLLECTION

The Amphora table lamp pays homage to ancient civilisations who bestowed the names of their gods and goddesses on some of the celestial bodies we can witness with the naked eye. The naming of these astronomical discoveries gives them personified characteristics which in turn gave us inspiration for a number of the works included in this collection. An Amphora, chic and strong in silhouette, was often rewarded to victors in contests such as the Panathenaic games, thus the symbol of praise we chose to honour these ancient discoveries.

#### Compatible with



Yacht Club



TL824 in Dapple Grey and Polished Nickel with 13" Tall Drum Shade in James Hare

Vyne Silk Blanched Almond 31625/03

## **Available Finishes**





Polished Nickel





# Size One

TL824,

Height: 57.8 cm (22.76") Diameter: 21.5 cm (8.46") Bulbs: 1 × 40W E27 Cable Exit: Bottom



Dimensions are measured from the base of the lamp to the middle of the bulb holder and are excluding shade. Overall height with recommended 13" tall drum shade is 88.3cm - 34.8"