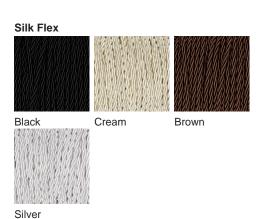

ra Lamp**

### TL824

Collection Name
VEGA COLLECTION

The Amphora table lamp pays homage to ancient civilisations who bestowed the names of their gods and goddesses on some of the celestial bodies we can witness with the naked eye. The naming of these astronomical discoveries gives them personified characteristics which in turn gave us inspiration for a number of the works included in this collection. An Amphora, chic and strong in silhouette, was often rewarded to victors in contests such as the Panathenaic games, thus the symbol of praise we chose to honour these ancient discoveries.

#### Compatible with



Yacht Club



TL824 in Dapple Grey and Polished Nickel with 13" Tall Drum Shade in James Hare

Vyne Silk Blanched Almond 31625/03

## **Available Finishes**





Polished Nickel





# Size One

TL824,

Height: 57.8 cm (22.76") Diameter: 21.5 cm (8.46") Bulbs: 1 × 40W E27 Cable Exit: Bottom



Dimensions are measured from the base of the lamp to the middle of the bulb holder and are excluding shade. Overall height with recommended 13" tall drum shade is 88.3cm - 34.8"