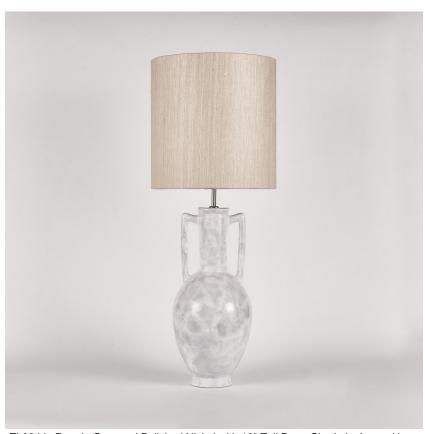

# **Amphora Lamp**

### TL824

Collection Name
VEGA COLLECTION

The Amphora table lamp pays homage to ancient civilisations who bestowed the names of their gods and goddesses on some of the celestial bodies we can witness with the naked eye. The naming of these astronomical discoveries gives them personified characteristics which in turn gave us inspiration for a number of the works included in this collection. An Amphora, chic and strong in silhouette, was often rewarded to victors in contests such as the Panathenaic games, thus the symbol of praise we chose to honour these ancient discoveries.

#### Compatible with

Yacht Club

TL824 in Dapple Grey and Polished Nickel with 13" Tall Drum Shade in James Hare

Vyne Silk Blanched Almond 31625/03

# Size One

TL824,

Height: 57.8 cm (22.76") Diameter: 21.5 cm (8.46") Bulbs: 1 × 40W E27 Cable Exit: Bottom

Dimensions are measured from the base of the lamp to the middle of the bulb holder and are excluding shade. Overall height with recommended 13" tall drum shade is 88.3cm - 34.8"