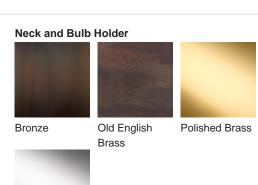

A FIGURA**

# **Amphora Lamp**

### TL824

Collection Name
VEGA COLLECTION

The Amphora table lamp pays homage to ancient civilisations who bestowed the names of their gods and goddesses on some of the celestial bodies we can witness with the naked eye. The naming of these astronomical discoveries gives them personified characteristics which in turn gave us inspiration for a number of the works included in this collection. An Amphora, chic and strong in silhouette, was often rewarded to victors in contests such as the Panathenaic games, thus the symbol of praise we chose to honour these ancient discoveries.

#### Compatible with



Yacht Club



TL824 in Dapple Grey and Polished Nickel with 13" Tall Drum Shade in James Hare

Vyne Silk Blanched Almond 31625/03

## **Available Finishes**





Polished Nickel





# Size One

TL824,

Height: 57.8 cm (22.76") Diameter: 21.5 cm (8.46") Bulbs: 1 × 40W E27 Cable Exit: Bottom



Dimensions are measured from the base of the lamp to the middle of the bulb holder and are excluding shade. Overall height with recommended 13" tall drum shade is 88.3cm - 34.8"