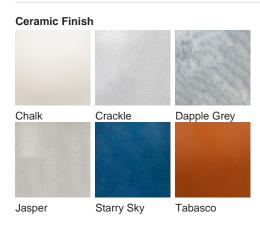

## Available Finishes

Polished Nickel

Recommended Shade(s) (OPTIONAL) 13" Tall Drum