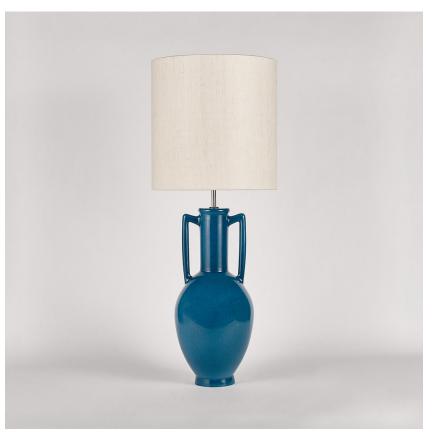

# Amphora Lamp

# TL824

Collection Name VEGA COLLECTION

The Amphora table lamp pays homage to ancient civilisations who bestowed the names of their gods and goddesses on some of the celestial bodies we can witness with the naked eye. The naming of these astronomical discoveries gives them personified characteristics which in turn gave us inspiration for a number of the works included in this collection. An Amphora, chic and strong in silhouette, was often rewarded to victors in contests such as the Panathenaic games, thus the symbol of praise we chose to honour these ancient discoveries.

# Size One TL824, Height: 57.8 cm (22.76") Diameter: 21.5 cm (8.46") Bulbs: 1 × 40W E27 Cable Exit: Bottom

Dimensions are measured from the base of the lamp to the middle of the bulb holder and are excluding shade. Overall height with recommended 13" tall drum shade is 88.3cm - 34.8"