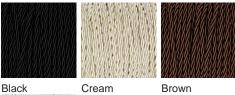

The naming of these astronomical discoveries gives them personified characteristics which in turn gave us inspiration for a number of the works included in this collection. An Amphora, chic and strong in silhouette, was often rewarded to victors in contests such as the Panathenaic games, thus the symbol of praise we chose to honour these ancient discoveries.

Required modifications for use on yachts - lacquer applied to all metal components, "sea rod" through centre to secure base to surfaces, with the cable exit through bottom of the base.



#### Compatible with



Yacht Club

TL824 in Starry Sky and Polished Nickel with 13" Tall Drum Shade in James Hare Vienne Silk Chalk 31458/01

## Available Finishes





Polished Nickel

Recommended Shade(s) (OPTIONAL) 13" Tall Drum

### Silk Flex



Black

Brown



Silver

# Size One TL824, Height: 57.8 cm (22.76") Diameter: 21.5 cm (8.46") Bulbs: 1 × 40W E27 Cable Exit: Bottom



Dimensions are measured from the base of the lamp to the middle of the bulb holder and are excluding shade. Overall height with recommended 13" tall drum shade is 88.3cm - 34.8"